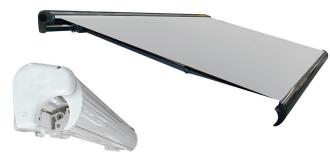

Palladio is an elegant awning with a cassette, which looks perfectly both as a rolled-up and an unrolled one. A high functionality, user-friendliness, easiness of installation and a neat design are just some advantages of such awning.

## **DRIVE**

- Crank: 1,5 m or 1,8 m
- Motor

## **BRACKETS**