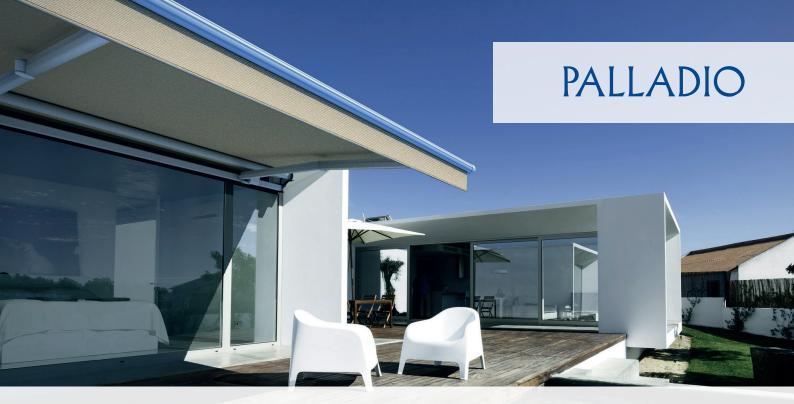

Palladio is an elegant awning with a cassette, which looks perfectly both as a rolled-up and an unrolled one. A high functionality, user-friendliness, easiness of installation and a neat design are just some advantages of such awning.