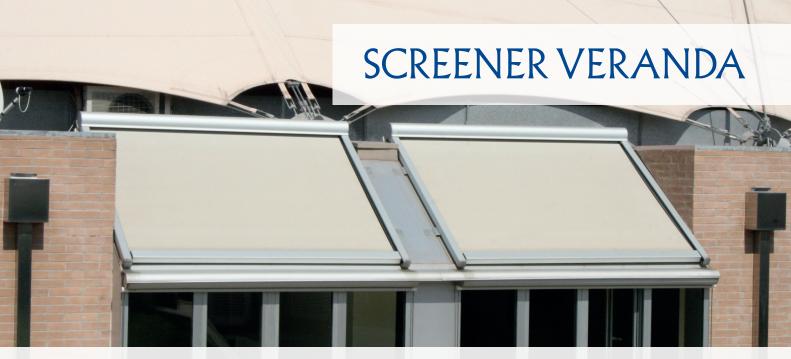

A solid and elegant window awning is intended for installation outside. It has a specially designed traction bar to guarantee constant fabric tension in any position. The Veranda system guarantees a proper circulation of air and optimum sun protection and because of which decreases the eect of overheating to a minimum.