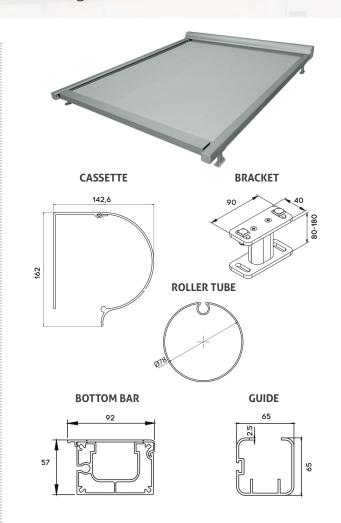

## PRODUCT DIMENSIONS

MIN width: 1500 mm MIN height: 1000 mm

MAX width: 4500 mm MAX height: \*

Depend on width (details in price list)