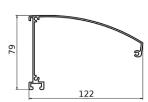

### **VALANCE**

Standard valance height is 150 mm

**SEMI-ROUND CASSETTE** 

ROLLER **TUBE** 

воттом **BAR** 

The maximum opening angle is 135°