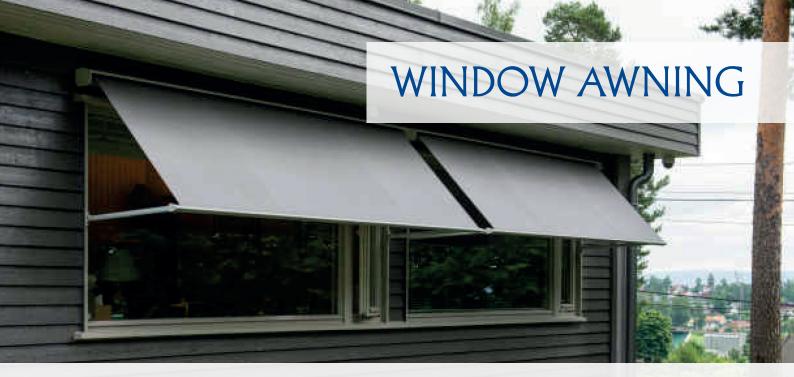

Window awning is an ideal solution for detached houses, restaurants, cafés and small shops. It protects against penetration of sunlight. Moreover, it decorates a building and is easy to use. Perfect functioning of a system is provided by high quality manual or electric drive.