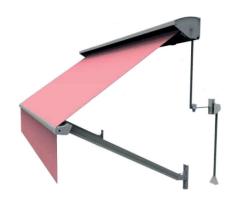

Window awning is an ideal solution for detached houses, restaurants, cafés and small shops. It protects against penetration of sunlight. Moreover, it decorates a building and is easy to use. Perfect functioning of a system is provided by high quality manual or electric drive.

### PRODUCT DIMENSIONS

- Minimal width: 800 mm
- Maximum width: 3600 mm
- Projection: 500 mm, 600 mm, 700 mm, 800 mm, 900 mm, 1000 mm

## DRIVE

- Manual
- Motor

### **VALANCE**

Standard valance height is 150 mm

**SEMI-ROUND CASSETTE** 

ROLLER **TUBE** 

воттом **BAR** 

The maximum opening angle is 135°

#### **BRACKETS**

Niche bracket

0845 869 6006 | sales@milwoodgroup.com