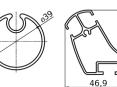

### **VALANCE**

Standard valance height is 150 mm

**SEMI-ROUND CASSETTE** 

ROLLER **TUBE** 

воттом **BAR** 

The maximum opening angle is 135°