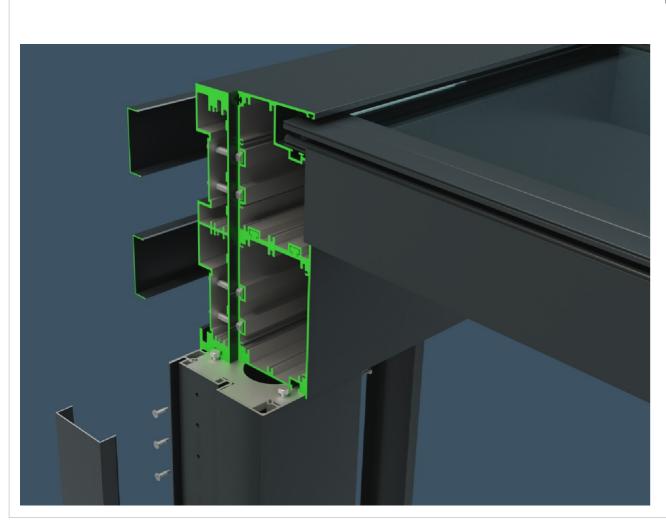

Milwood Box Roof Canopy - 4m x 4m - Standard Drawing

Eaves Beam, Roof Bar & Post Connection Wall Plate, Roof Bar & Post Connection Wall Plate Roof Bar Ring Beam Ring Beam Bolster Bar Roof Bar Bolster Bar Front Post Wall Plate Support Spigot <u>Rear</u> Post