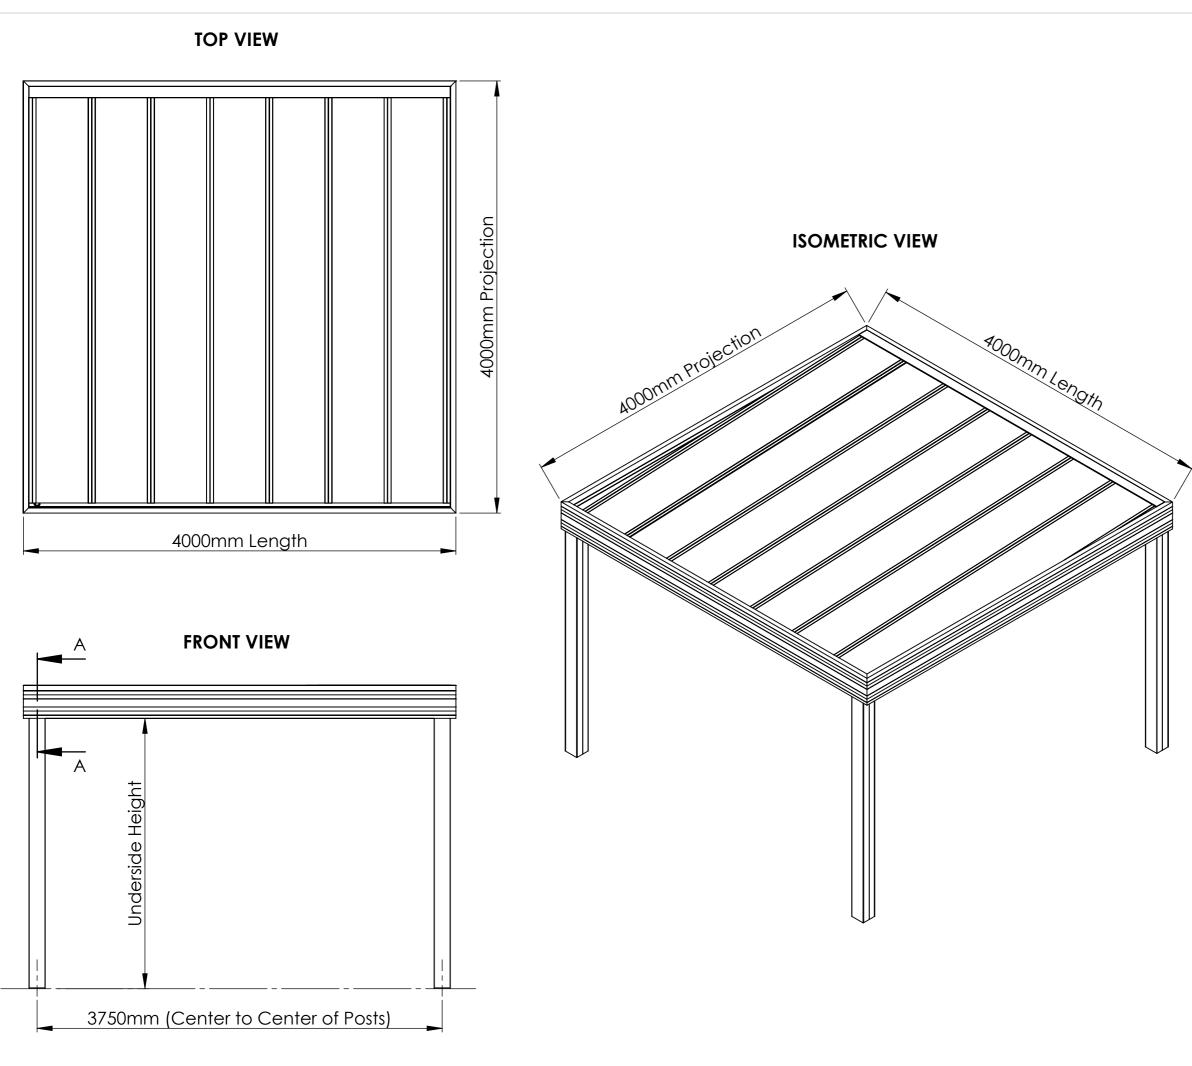

Milwood Box Roof Canopy - 4m x 4m - Standard Drawing

|  | Notes.<br>Contractor to b                                                                                                                                                                                                                                                                                                                                                                 | <b>Notes.</b><br>Contractor to be responsible for checking this scheme |                            |              |  |  |  |
|--|-------------------------------------------------------------------------------------------------------------------------------------------------------------------------------------------------------------------------------------------------------------------------------------------------------------------------------------------------------------------------------------------|------------------------------------------------------------------------|----------------------------|--------------|--|--|--|
|  | against architects drawings/site requirements and to<br>advise Milwood Group immediately of any discrepancies.<br>Orders placed against Milwood Group drawing reference<br>assume approval of this scheme. Any materials required<br>over and above the quantities given, will be charged<br>accordingly.                                                                                 |                                                                        |                            |              |  |  |  |
|  | Customer Sign Off.                                                                                                                                                                                                                                                                                                                                                                        |                                                                        |                            |              |  |  |  |
|  | Sign                                                                                                                                                                                                                                                                                                                                                                                      |                                                                        |                            | _            |  |  |  |
|  | Date                                                                                                                                                                                                                                                                                                                                                                                      | Date                                                                   |                            |              |  |  |  |
|  |                                                                                                                                                                                                                                                                                                                                                                                           | ord Of Revision Changes.<br>Creation of drawing (V1)                   |                            |              |  |  |  |
|  | Canopy Frame Colour<br>Any Standard RAL Colour                                                                                                                                                                                                                                                                                                                                            |                                                                        |                            |              |  |  |  |
|  | <b>Delivery and Storage.</b><br>When delivered check that all items are present.<br>Check whether the items have suffered any visible<br>damage in transit Damaged panels must be noted on<br>the delivery document and replaced if necessary.<br>The itemss are delivered on a pallet (protected) and<br>should also be stored this way on site.<br>Do not store items standing upright. |                                                                        |                            |              |  |  |  |
|  | Canopy Size.<br>Standard Size - 4m x 4m                                                                                                                                                                                                                                                                                                                                                   |                                                                        |                            |              |  |  |  |
|  | This drawing and the product it<br>displays is the sole property of<br>The Milwood Group<br>any reproduction of this drawing<br>or product without the written<br>permission of The Milwood Group<br>is prohibited.<br><b>Drawing Title:</b><br>Milwood Box Roof Canopy - 4m x 4m<br>- Standard Drawing                                                                                   |                                                                        |                            |              |  |  |  |
|  |                                                                                                                                                                                                                                                                                                                                                                                           |                                                                        |                            |              |  |  |  |
|  | <b>Product:</b><br>Box Roof Co                                                                                                                                                                                                                                                                                                                                                            | nopy                                                                   |                            |              |  |  |  |
|  | Date                                                                                                                                                                                                                                                                                                                                                                                      | Page Size                                                              | <b>Scale</b><br>DNS        | Drawn        |  |  |  |
|  | 12-07-21                                                                                                                                                                                                                                                                                                                                                                                  | A3 (L)                                                                 |                            | Shyam<br>Rev |  |  |  |
|  | Issuer<br>MIL                                                                                                                                                                                                                                                                                                                                                                             | Sequence<br>000001                                                     | <b>(Tol)</b><br>+/-<br>1mm | V1           |  |  |  |
|  | If In any doubt<br>about details on                                                                                                                                                                                                                                                                                                                                                       |                                                                        | Finish                     | Page         |  |  |  |
|  | this drawing call<br>us on 01622 235 672                                                                                                                                                                                                                                                                                                                                                  | 3rd Angle Projection                                                   | PPC                        | 1 of 2       |  |  |  |