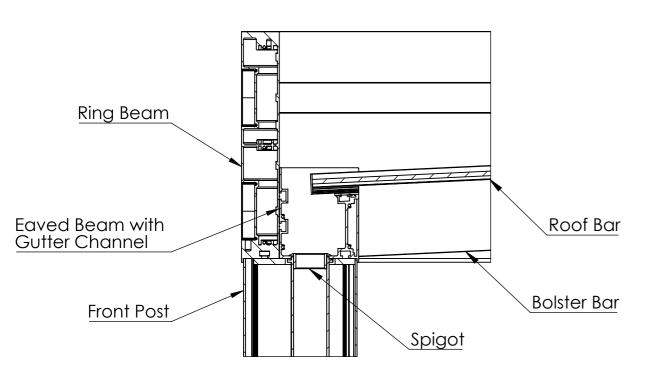

Milwood Box Roof Canopy - 4m x 4m - Standard Drawing

Eaves Beam, Roof Bar & Post Connection Wall Plate, Roof Bar & Post Connection Wall Plate Roof Bar Ring Beam Ring Beam Bolster Bar Roof Bar Bolster Bar Front Post Wall Plate Support Spigot <u>Rear</u> Post