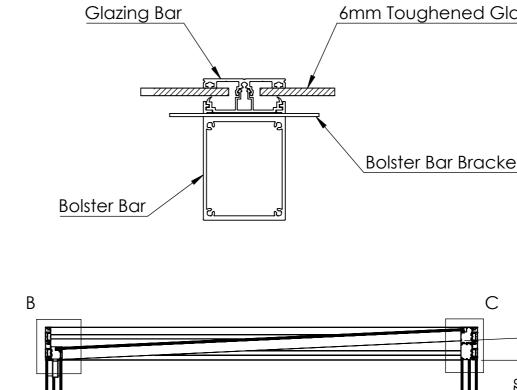

## Bolster Bar, Glazing Bar & Glass Sheet Connect

|           | <b>Notes.</b><br>Contractor to be responsible for checking this scheme<br>against architects drawings/site requirements and to<br>advise Milwood Group immediately of any discrepancies.<br>Orders placed against Milwood Group drawing reference<br>assume approval of this scheme. Any materials required<br>over and above the quantities given, will be charged<br>accordingly.       |                                  |                      |                  |  |  |
|-----------|-------------------------------------------------------------------------------------------------------------------------------------------------------------------------------------------------------------------------------------------------------------------------------------------------------------------------------------------------------------------------------------------|----------------------------------|----------------------|------------------|--|--|
|           | Customer Sign Off.                                                                                                                                                                                                                                                                                                                                                                        |                                  |                      |                  |  |  |
|           | Sign                                                                                                                                                                                                                                                                                                                                                                                      |                                  |                      | _                |  |  |
|           | Date                                                                                                                                                                                                                                                                                                                                                                                      |                                  |                      | _                |  |  |
| Ū         | Record Of Revi<br>1. Creation                                                                                                                                                                                                                                                                                                                                                             | sion Changes.<br>of drawing (V1) |                      |                  |  |  |
|           | Canopy Frame Colour<br>Any Standard RAL Colour                                                                                                                                                                                                                                                                                                                                            |                                  |                      |                  |  |  |
|           | <b>Delivery and Storage.</b><br>When delivered check that all items are present.<br>Check whether the items have suffered any visible<br>damage in transit Damaged panels must be noted on<br>the delivery document and replaced if necessary.<br>The itemss are delivered on a pallet (protected) and<br>should also be stored this way on site.<br>Do not store items standing upright. |                                  |                      |                  |  |  |
| lion      | <b>Canopy Size.</b><br>Standard Size - 4m x 4m                                                                                                                                                                                                                                                                                                                                            |                                  |                      |                  |  |  |
|           |                                                                                                                                                                                                                                                                                                                                                                                           |                                  |                      |                  |  |  |
| ass       |                                                                                                                                                                                                                                                                                                                                                                                           |                                  |                      |                  |  |  |
| <u>et</u> | This drawing and the product it<br>displays is the sole property of<br>The Milwood Group<br>any reproduction of this drawing<br>or product without the written<br>permission of The Milwood Group<br>is prohibited.                                                                                                                                                                       |                                  |                      |                  |  |  |
|           | <b>Drawing Title:</b><br>Milwood Box Roof Canopy - 4m x 4m<br>- Standard Drawing                                                                                                                                                                                                                                                                                                          |                                  |                      |                  |  |  |
| I         | <b>Product:</b><br>Box Roof Canopy                                                                                                                                                                                                                                                                                                                                                        |                                  |                      |                  |  |  |
|           | <b>Date</b><br>12-07-21                                                                                                                                                                                                                                                                                                                                                                   | Page Size<br>A3 (L)              | <b>Scale</b><br>DNS  | Drawn<br>Shyam   |  |  |
| 2.67°     | lssuer<br>MIL                                                                                                                                                                                                                                                                                                                                                                             | <b>Sequence</b> 000001           | (Tol)<br>+/-<br>1mm  | <b>Rev</b><br>V1 |  |  |
|           | If In any doubt<br>about details on<br>this drawing call                                                                                                                                                                                                                                                                                                                                  |                                  | <b>Finish</b><br>PPC | Page<br>2 of 2   |  |  |
|           | us on 01622 235 672                                                                                                                                                                                                                                                                                                                                                                       | 3rd Angle Projection             |                      | 2012             |  |  |