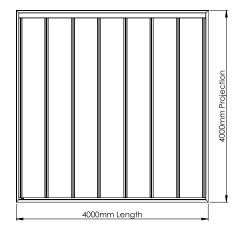

## **Technical Drawings**

### **Top View**

### Size:

Projection: Up to 4m (glass length)

**Length:** Unlimited **Post Spacing:** Up to 4m