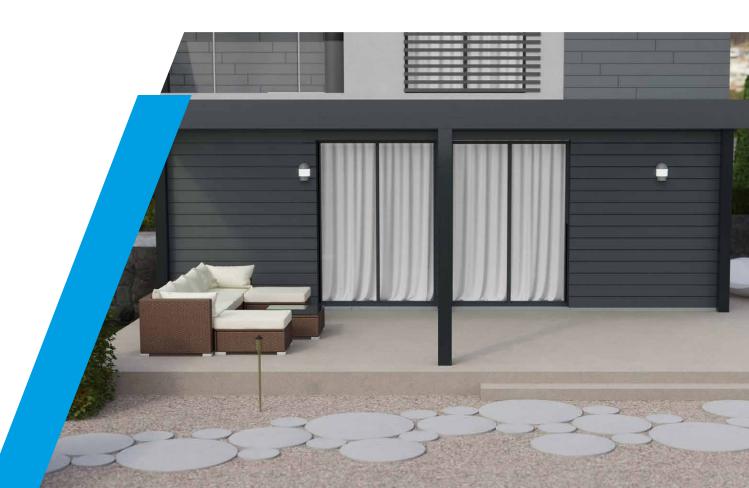

### **Glass Door/Room Upgrade:**

You can add Glass Doors to the Simplicity Free to transform your veranda into a more enclosed room for truly outdoors living.

The heaters also do not emit any noise and provide a gentle heat similar to the feeling of the winter sun.

The Simplicity Free can be upgraded with our popular Glass Door option. These Glass Doors are fitted on runners for a strong but smooth gliding operation. Creating a fully enclosed outdoors room, the Glass Doors are lockable for added security.