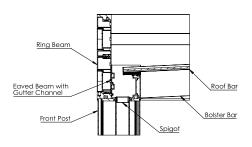

wall mounted heaters have ceramic elements that are designed to give a gentle heat that will keep users warm whilst outdoors under a covered structure such as a canopy using Far Infrared technology which is completely harmless and contains no ultraviolet radiation or fumes.

The heaters also do not emit any noise and provide a gentle heat similar to the feeling of the winter sun.



The Simplicity Free can be upgraded with our popular Glass Door option. These Glass Doors are fitted on runners for a strong but smooth gliding operation. Creating a fully enclosed outdoors room, the Glass Doors are lockable for added security.







# **Simplicity Free**

## **Technical Drawings**

### **Top View**



### **Isometric View**



### **Front View**



### Eaves Beam, Roof Bar & Post Connection



#### Wall Plate, Roof Bar & Post Connection



## Bolster Bar, Glazing Bar & Glass Sheet Connection



### Material List & Component Information

- The canopy wall plate is an extruded aluminium profile which fixes to the wall steel bracket.
- 2. This canopy uses 6mm glass roof panels in clear as standard.
- 3. This canopy uses our gasketed 6mm glass roof system, which is constructed from T6 grade structural aluminium frame.
- 4. The post of the canopy is made from 150x150mm 2mm aluminium box section.

Please note: This is a standardised product data sheet and is subject to change depending on individual cases, or site specific surveys. Specific drawings are available upon request or on receipt of an order.