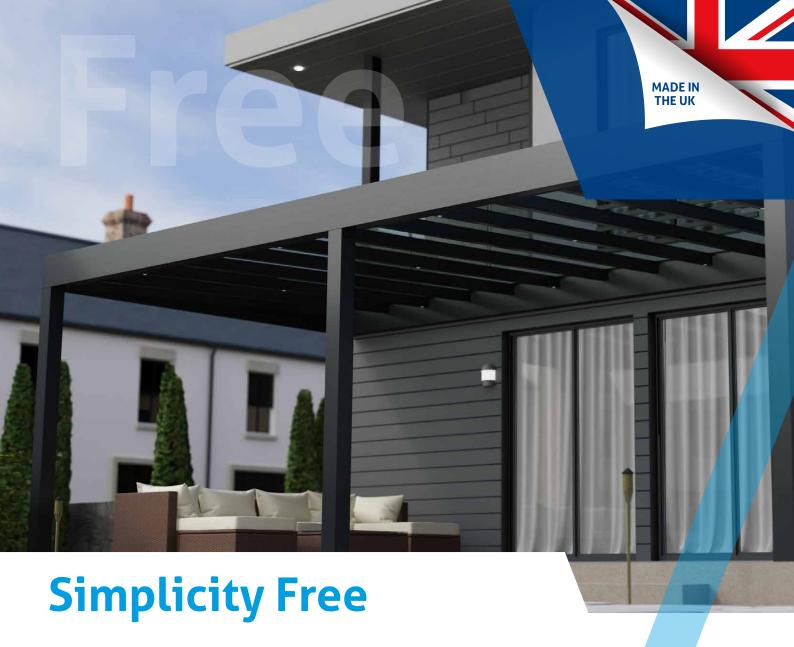

### **Technical Information**

The Simplicity Free system has been created with contemporary design, flawless functionality, and ease-of-installation in mind. Named for its free-standing option, the Sim Free delivers maximum versatility to homeowners. This stylish system is constructed from aluminium, with sturdy steel plates used internally for ultra-firm installation. Benefiting from a large 4m maximum projection, the Sim Free can be installed to any length.

## **Simplicity Free**