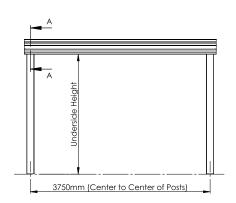

### **Front View**

### Size:

Projection: Up to 4m (glass length)

**Length:** Unlimited **Post Spacing:** Up to 4m

### **Cover Large Areas:**

The Simplicity Free can be manufactured to any length and has a maximum projection of up to 4m (glass length) with up to 4m between the posts for an almost uninterrupted view.