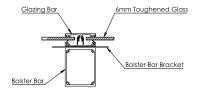

warm whilst outdoors under a covered structure such as a canopy using Far Infrared technology which is completely harmless and contains no ultraviolet radiation or fumes.

The heaters also do not emit any noise and provide a gentle heat similar to the feeling of the winter sun.



The Simplicity Free can be upgraded with our popular Glass Door option. These Glass Doors are fitted on runners for a strong but smooth gliding operation. Creating a fully enclosed outdoors room, the Glass Doors are lockable for added security.







# **Simplicity Free**

## **Technical Drawings**

### **Top View**



### **Isometric View**



### **Front View**



### Eaves Beam, Roof Bar & Post Connection



#### Wall Plate, Roof Bar & Post Connection



## Bolster Bar, Glazing Bar & Glass Sheet Connection



### Material List & Component Information

- The canopy wall plate is an extruded aluminium profile which fixes to the wall steel bracket.
- 2. This canopy uses 6mm glass roof panels in clear as standard.
- 3. This canopy uses our gasketed 6mm glass roof system, which is constructed from T6 grade structural aluminium frame.
- 4. The post of the canopy is made from 150x150mm 2mm aluminium box section.

Please note: This is a standardised product data sheet and is subject to change depending on individual cases, or site specific surveys. Specific drawings are available upon request or on receipt of an order.