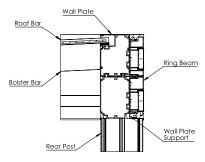

are designed to give a gentle heat that will keep users warm whilst outdoors under a covered structure such as a canopy using Far Infrared technology which is completely harmless and contains no ultraviolet radiation or fumes.

The heaters also do not emit any noise and provide a gentle heat similar to the feeling of the winter sun.



The Simplicity Free can be upgraded with our popular Glass Door option. These Glass Doors are fitted on runners for a strong but smooth gliding operation. Creating a fully enclosed outdoors room, the Glass Doors are lockable for added security.







# **Simplicity Free**

## **Technical Drawings**

### **Top View**



### **Isometric View**



### **Front View**



### Eaves Beam, Roof Bar & Post Connection



#### Wall Plate, Roof Bar & Post Connection



## Bolster Bar, Glazing Bar & Glass Sheet Connection



### Material List & Component Information

- The canopy wall plate is an extruded aluminium profile which fixes to the wall steel bracket.
- 2. This canopy uses 6mm glass roof panels in clear as standard.
- 3. This canopy uses our gasketed 6mm glass roof system, which is constructed from T6 grade structural aluminium frame.
- 4. The post of the canopy is made from 150x150mm 2mm aluminium box section.

Please note: This is a standardised product data sheet and is subject to change depending on individual cases, or site specific surveys. Specific drawings are available upon request or on receipt of an order.