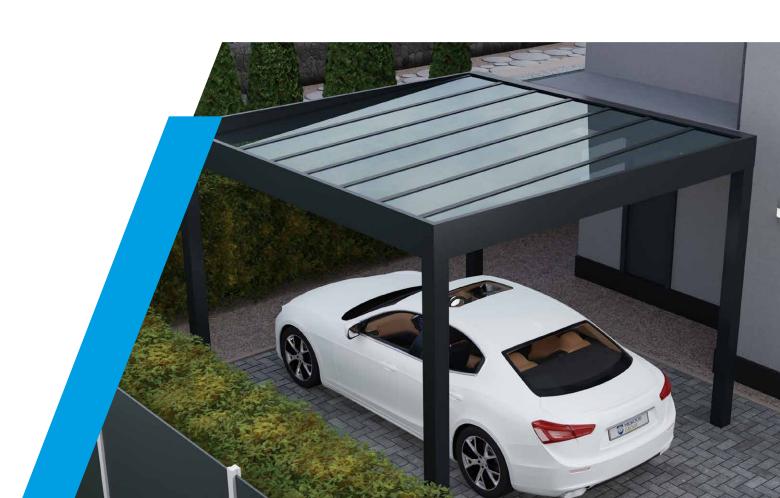

### **Cover Large Areas:**

The Simplicity Free can be manufactured to any length and has a maximum projection of up to 4m (glass length) with up to 4m between the posts for an almost uninterrupted view.

### **Glazing Options:**

The Simplicity Free is supplied with 6mm toughened glass as standard which is toughened during manufacturing and achieves Class 1 BS EN 12600 for impact performance.

It is also available with UV Activated Self Cleaning Glass at an additional cost. These panels have a UV activated special coating that is applied during manufacture that breaks down organic dirt which is then washed away by the rain.