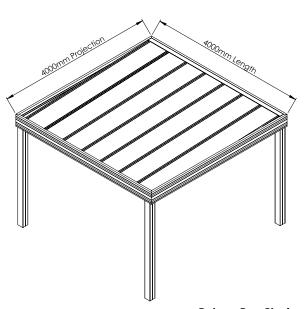

## **Technical Drawings**

### **Isometric View**

### Size:

Projection: Up to 4m (glass length)

**Length:** Unlimited **Post Spacing:** Up to 4m