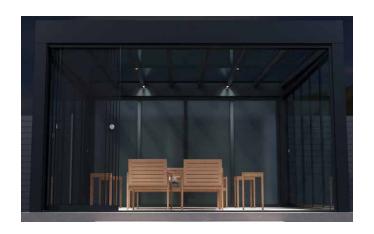

### **Glass Door/Room Upgrade:**

You can add Glass Doors to the Simplicity Free to transform your veranda into a more enclosed room for truly outdoors living.

The heaters also do not emit any noise and provide a gentle heat similar to the feeling of the winter sun.

The Simplicity Free can be upgraded with our popular Glass Door option. These Glass Doors are fitted on runners for a strong but smooth gliding operation. Creating a fully enclosed outdoors room, the Glass Doors are lockable for added security.