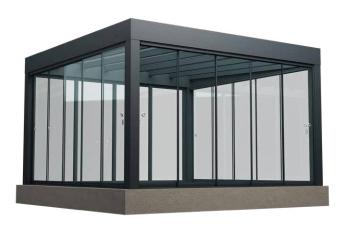

### **Technical Information**

The Simplicity Free system has been created with contemporary design, flawless functionality, and ease-of-installation in mind. Named for its free-standing option, the Sim Free delivers maximum versatility to homeowners. This stylish system is constructed from aluminium, with sturdy steel plates used internally for ultra-firm installation. Benefiting from a large 4m maximum projection, the Sim Free can be installed to any length.

## **Simplicity Free**

### **Glass Door/Room Upgrade:**

You can add Glass Doors to the Simplicity Free to transform your veranda into a more enclosed room for truly outdoors living.