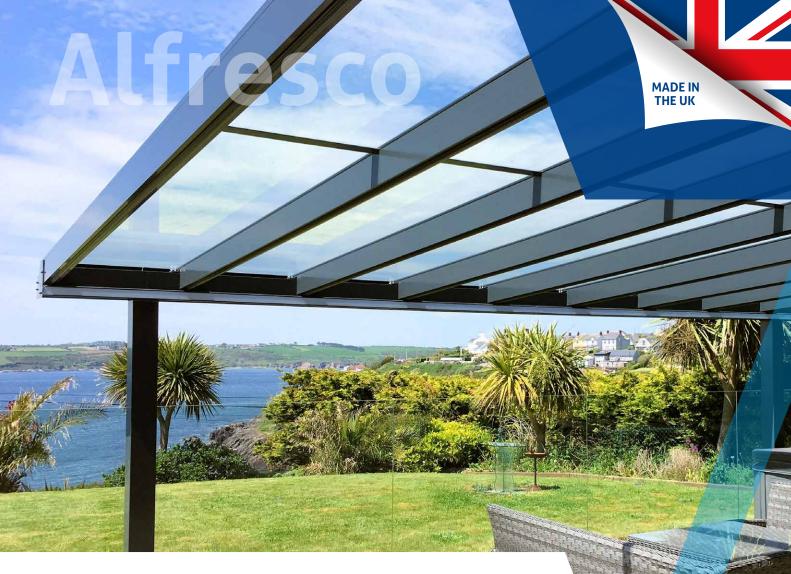

### **Technical Information**

The Alfresco Contemporary is perfect for creating a dry, and sheltered area within your garden, enabling you to enjoy the outdoors all year round. You can host garden parties, BBQ's or simply spend time with your family outside without worrying about the weather.

#### Smooth and Sleek Design:

To fit in perfectly with modern homes and new build.

#### **Toughened Glass:**

The 8mm glass panels are toughened during manufacturing and achieve Class 1 BS EN 12600 for impact performance.

## Integral Aluminium Guttering and Easy-Fix Profiles:

Creates a sleek, modern design which is stronger than external guttering and also means all cabling is hidden from view.