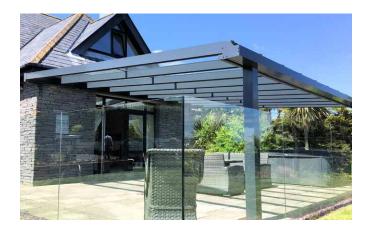

#### **Glass Room upgrade**

The Alfresco Contemporary Glass Room range features a selection of stunning wall mounted structures that have an impressive 6m projection with a 6m span between posts. This is extremely versatile and can be used for many applications such as alfresco dining areas, swimming pool canopies and socialising areas for parties and gatherings, not to mention quiet, tranquil areas to relax.

This range is one of the best outdoor glass rooms available on the market due to the specially engineered design, robust construction materials, high class appearance and 10-year guarantee.