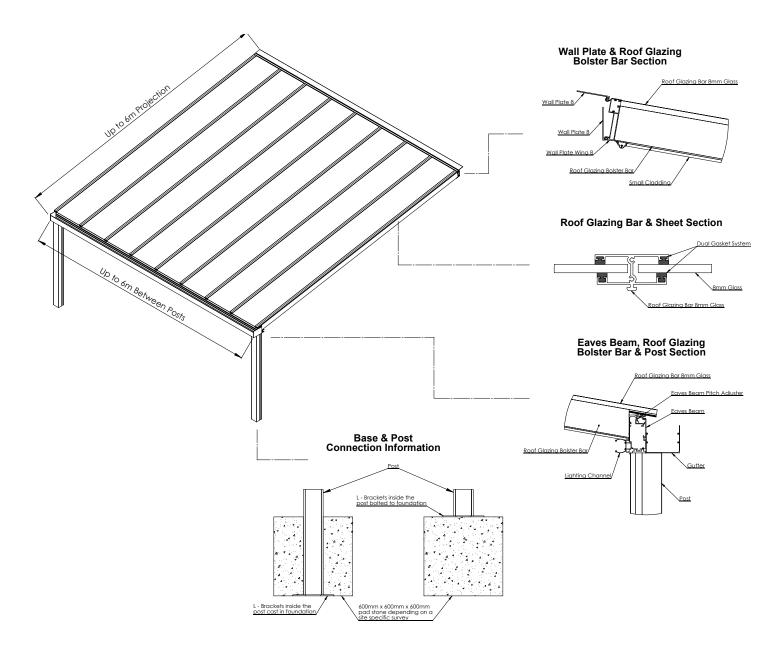

#### Material List & Component Information

- The canopy wall plate is an extruded aluminium profile which fixes to the wall or steel bracket.
- 2. This canopy uses 8mm glass roof panels in clear.
- 3. This canopy uses our gasketed 8mm glass roof system, which is constructed from T6 grade structural aluminium frame.
- 4. The frame of the canopy is made from 150 x 150 x 2.5mm aluminium box section. The frame is powder coated.