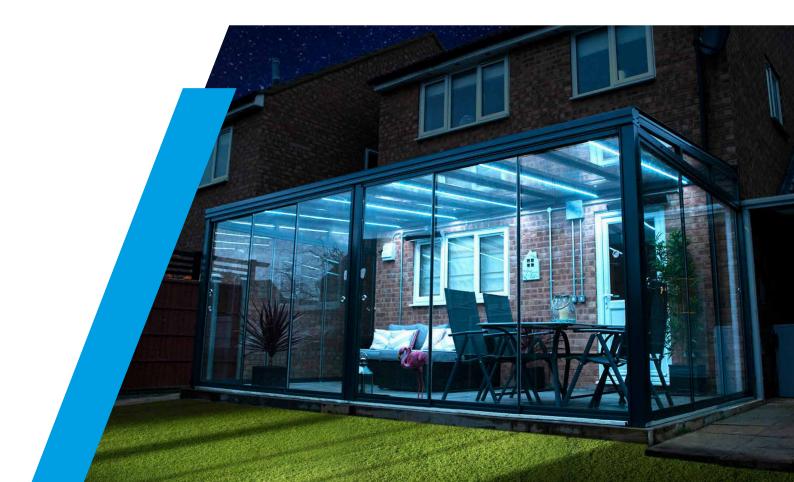

## Integral Aluminium Guttering and Easy-Fix Profiles:

Creates a sleek, modern design which is stronger than external guttering and also means all cabling is hidden from view.

#### **Additional Upgrades:**

You can enhance the use of your canopy by adding heating, lighting and even sound, permitting for all year-round use. The LED lighting option provides a soothing glow allowing for use of the system in the darker hours of the day. With a choice of Infrared or Relax heaters, you will never be cold under the system again.

#### Lighting and Heating:

The lighting on the Alfresco Contemporary system is hidden within the frame for a sleek, streamline appearance. To further improve the aesthetics and more importantly the safety, the wires have been hidden. By adding heating and lighting to your system you are now able to spend more time outside in the evenings enjoying the company of your friends and family or even to relax alone.