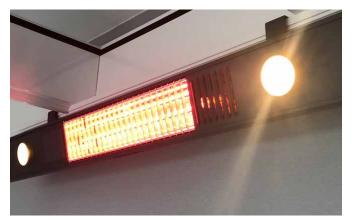

#### **Additional Upgrades:**

You can enhance the use of your canopy by adding heating, lighting and even sound, permitting for all year-round use. The LED lighting option provides a soothing glow allowing for use of the system in the darker hours of the day. With a choice of Infrared or Relax heaters, you will never be cold under the system again.

#### Lighting and Heating:

The lighting on the Alfresco Contemporary system is hidden within the frame for a sleek, streamline appearance. To further improve the aesthetics and more importantly the safety, the wires have been hidden. By adding heating and lighting to your system you are now able to spend more time outside in the evenings enjoying the company of your friends and family or even to relax alone.