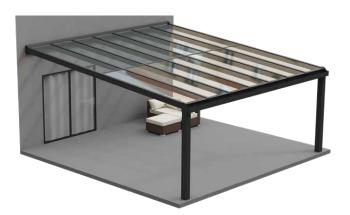

#### Material List & Component Information

- The canopy wall plate is an extruded aluminium profile which fixes to the wall or steel bracket.
- 2. This canopy uses 8mm glass roof panels in clear.
- 3. This canopy uses our gasketed 8mm glass roof system, which is constructed from T6 grade structural aluminium frame.
- 4. The frame of the canopy is made from 150 x 150 x 2.5mm aluminium box section. The frame is powder coated.