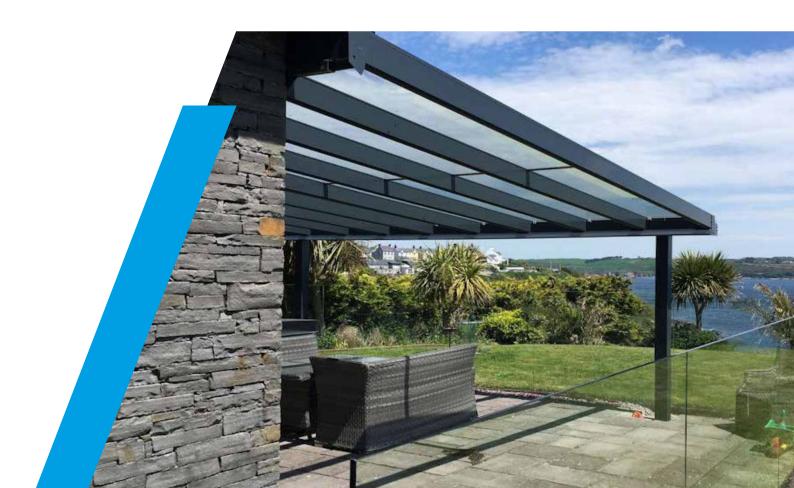

#### **Glass Room upgrade**

The Alfresco Contemporary Glass Room range features a selection of stunning wall mounted structures that have an impressive 6m projection with a 6m span between posts. This is extremely versatile and can be used for many applications such as alfresco dining areas, swimming pool canopies and socialising areas for parties and gatherings, not to mention quiet, tranquil areas to relax.

This range is one of the best outdoor glass rooms available on the market due to the specially engineered design, robust construction materials, high class appearance and 10-year guarantee.