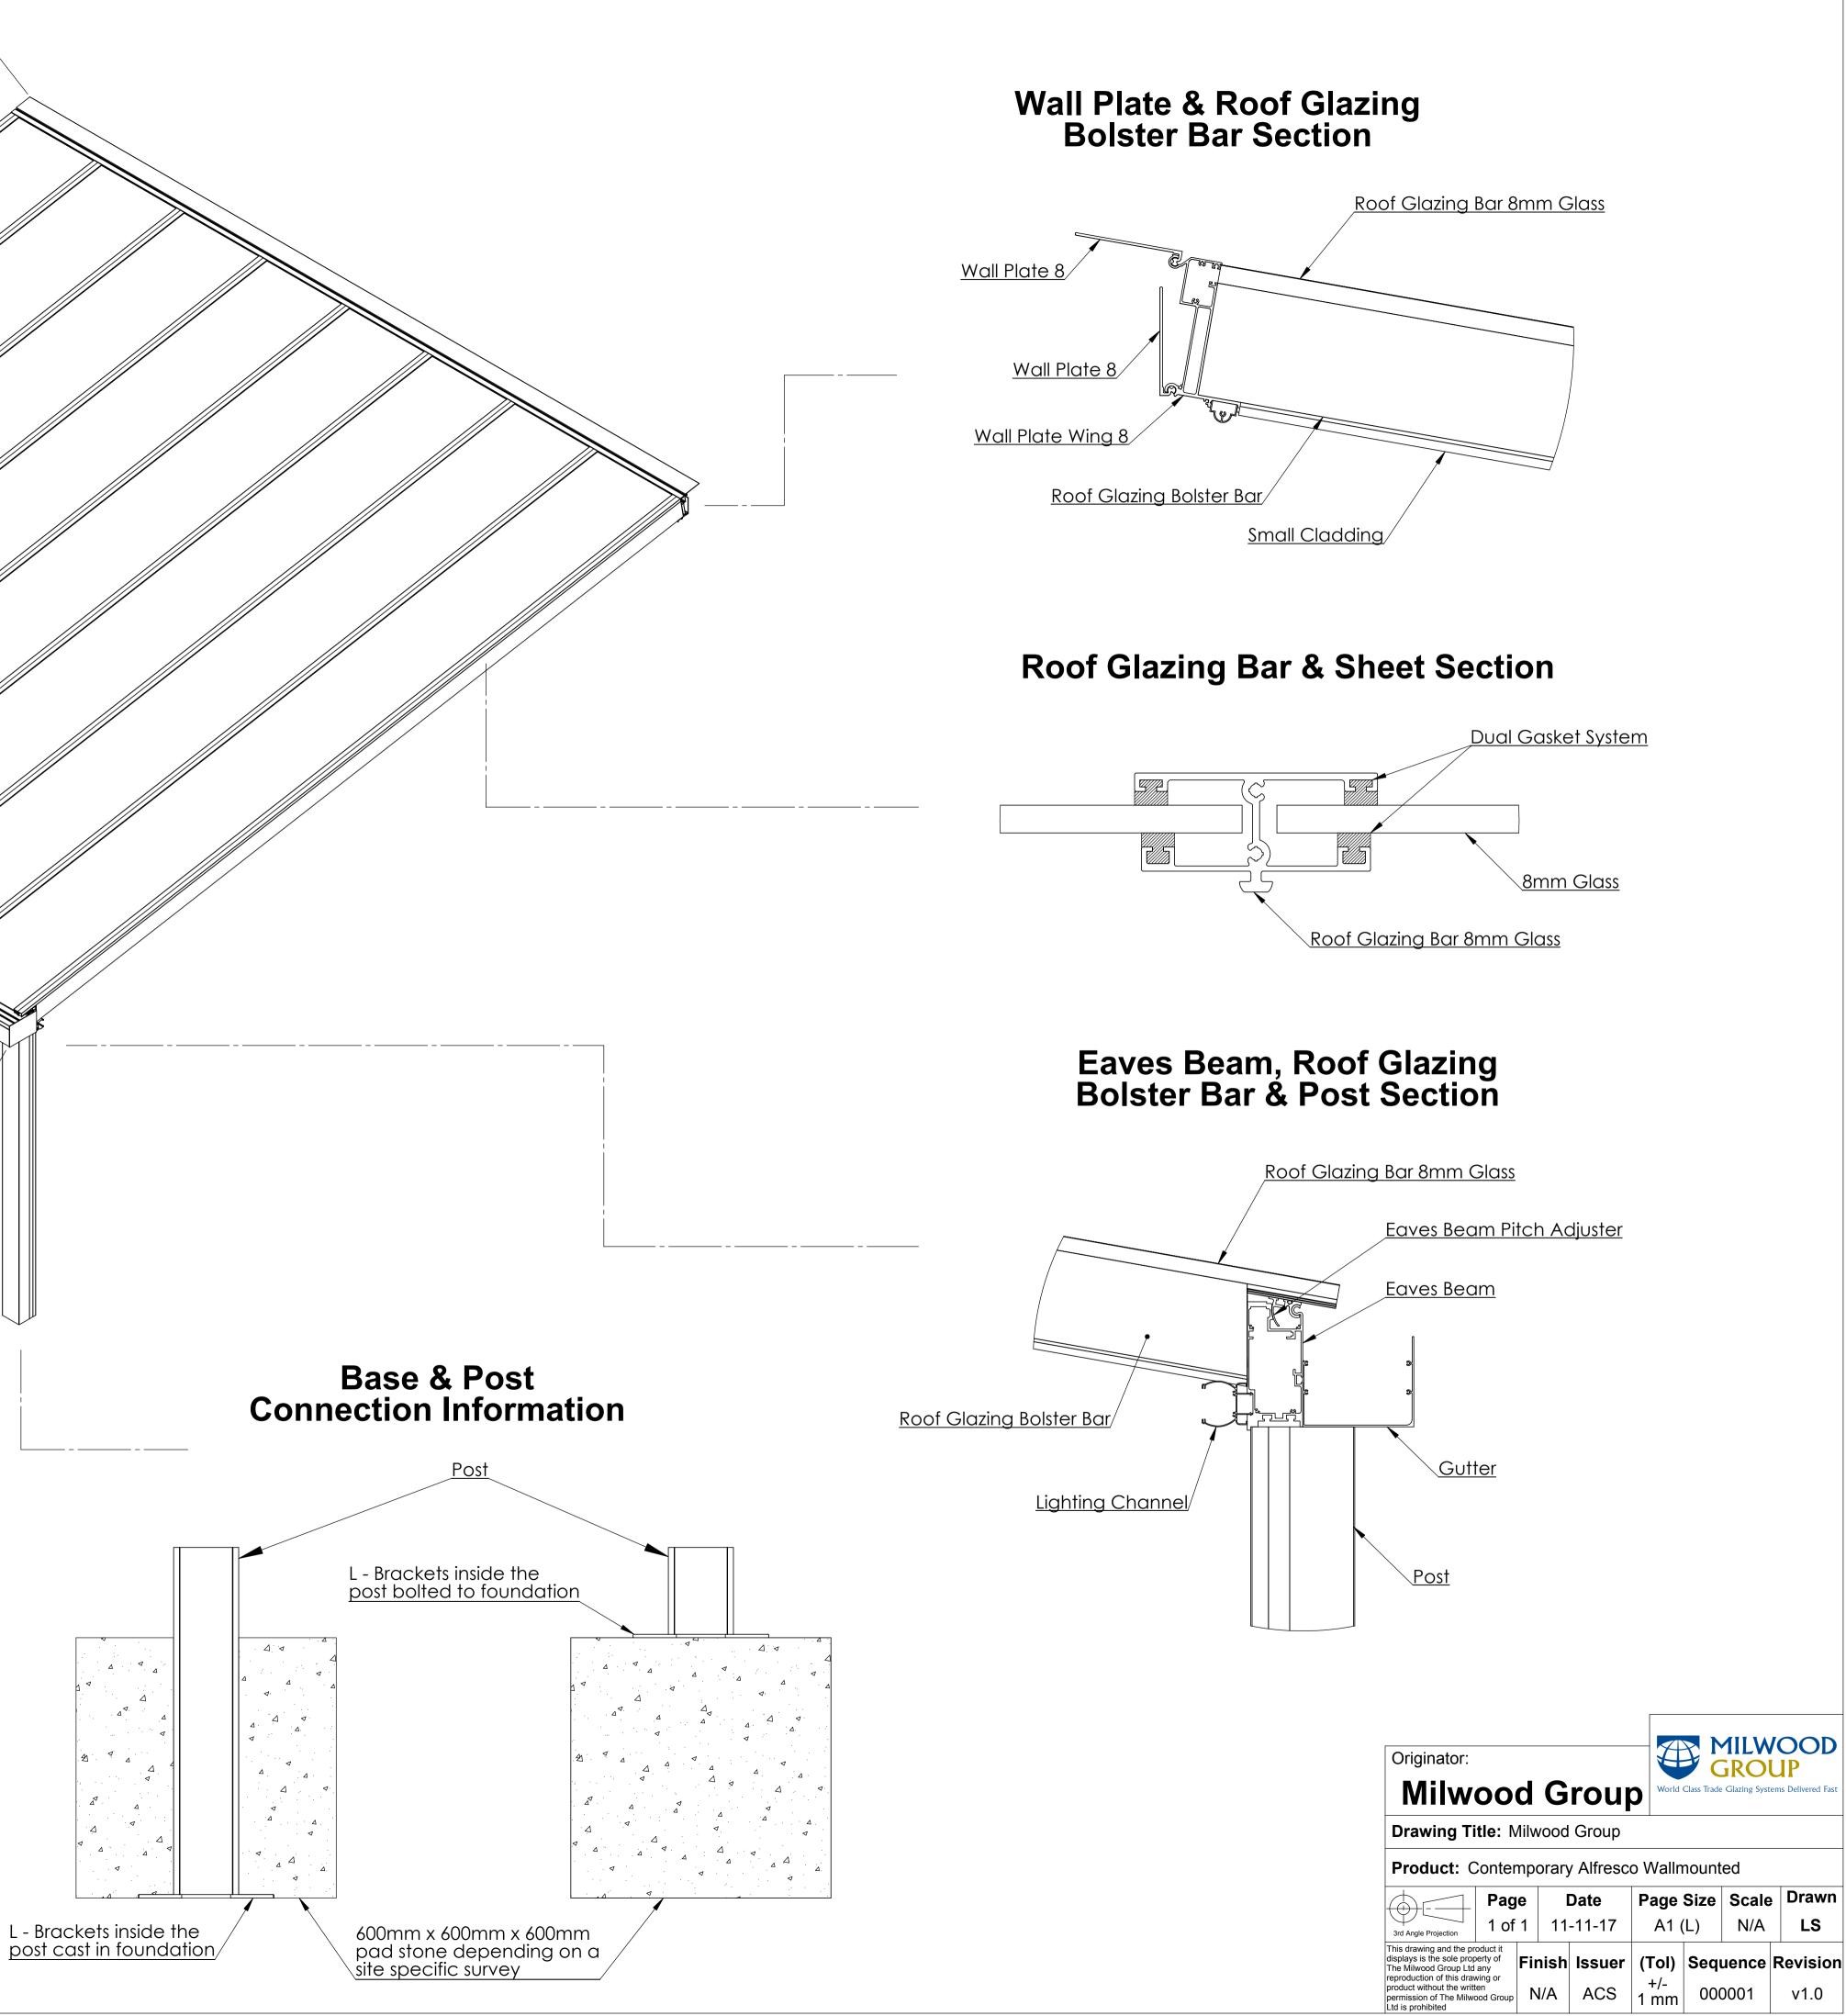

# The Milwood Group Contemporary Alfresco Wallmounted UP to brn Projection Up to 6m Between posts

Material List & Component Information : 1, The canopy wall plate is an extruded aluminium profile which fixes to the wall or steel bracket.

2, This canopy uses 8mm glass roof panels in clear.

**3,** This canopy uses our gasketed 8mm glass roof system, which is constructed from T6 grade structural aluminium frame.

4, The frame of the canopy is made from 150mm x 150mm x 2.5mm aluminium box section.

The frame is available, Powder coated.

Please note: This is a standardised product data sheet and is subject to change depending on individual cases, or site specific surveys. Specific drawings are available upon request or on receipt of an order.