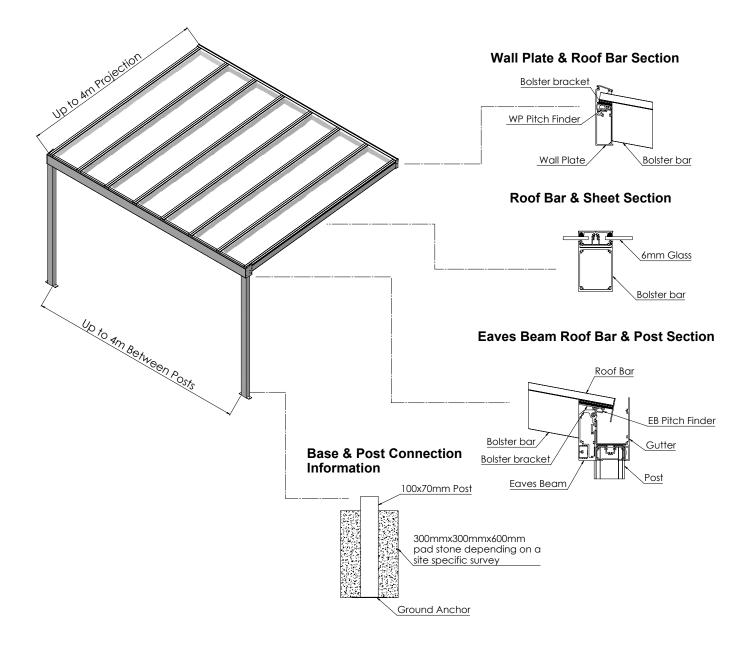

#### Material List & Component Information

- 1. The canopy wall plate is an extruded aluminium profile which fixes to the wall or steel bracket.
- 2. This canopy uses 6mm glass roof panels in clear.
- 3. This canopy uses our gasketed 6mm glass roof system, which is constructed from T6 grade structural aluminium frame.
- 4. The post of the canopy is made from 70 x 75 x 2mm, 70 x 70 x 2mm or 100 x 70 x 2mm aluminium box section.

**Please note:** This is a standardised product data sheet and is subject to change depending on individual cases, or site specific surveys. Specific drawings are available upon request or on receipt of an order.