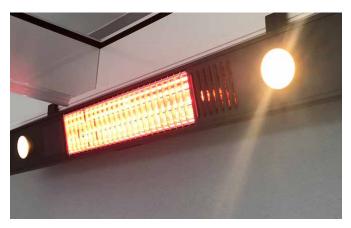

The infrared wall mounted heaters have ceramic elements that are designed to give a gentle heat that will keep users warm whilst outdoors under a covered structure such as a canopy using Far Infrared technology which is completely harmless and contains no ultraviolet radiation or fumes.

The heaters also do not emit any noise and provide a gentle heat similar to the feeling of the winter sun.