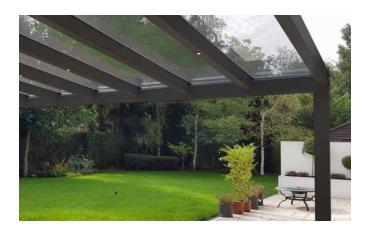

#### **Glazing Options:**

The Simplicity Xtra is supplied with 6mm toughened glass as standard which is toughened during manufacturing and achieves Class 1 BS EN 12600 for impact performance.

It is also available with UV Activated Self Cleaning Glass at an additional cost. These panels have a UV activated special coating that is applied during manufacture that breaks down organic dirt which is then washed away by the rain.

#### **High Light Transmittance:**

The glass options offer high light transmittance and is almost indistinguishable from regular glass.