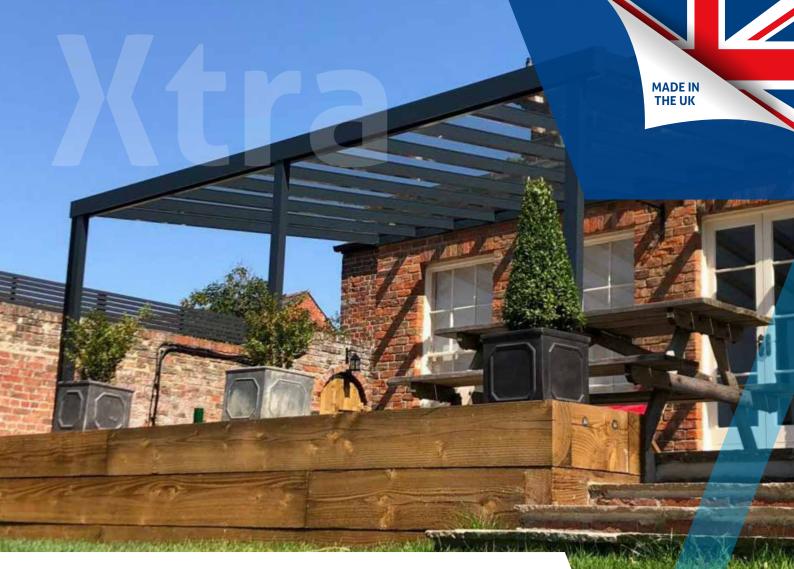

## **Technical Information**

The Simplicity Xtra is an all-aluminium, wall mounted canopy that is covered with 6mm toughened glass that is available in clear, a range of tints, or alternatively self-cleaning glass as an upgrade. This modern and robust canopy also features a maximum span of up to 4 metres between the front posts, this reduces the amount of posts needed and also causes less disruption to your view.

#### **Cover Large Areas:**

The Simplicity Xtra can be manufactured to any length and has a maximum projection of up to 4m (glass length) with up to 4m between the posts for an almost uninterrupted view.

#### **Glazing Options:**

The Simplicity Xtra is supplied with 6mm toughened glass as standard which is toughened during manufacturing and achieves Class 1 BS EN 12600 for impact performance.

It is also available with UV Activated Self Cleaning Glass at an additional cost. These panels have a UV activated special coating that is applied during manufacture that breaks down organic dirt which is then washed away by the rain.