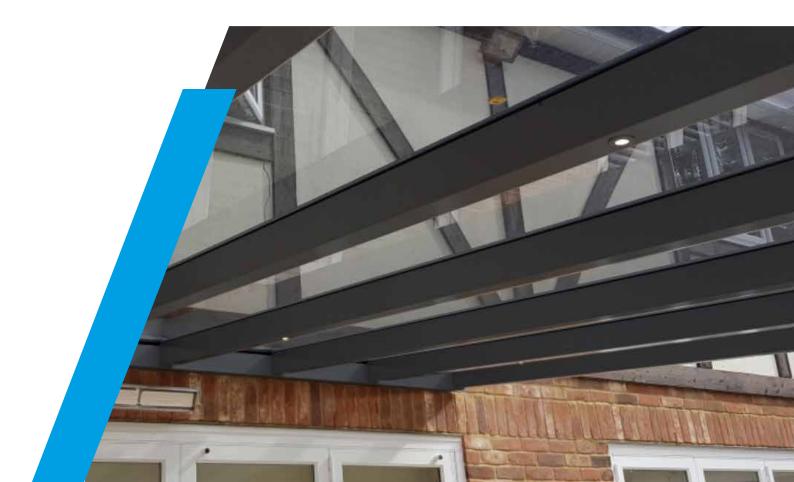

#### **Integral Aluminium Guttering:**

Supplied with integrated aluminium guttering and uPVC downpipes for a sleek, modern design which is stronger than external guttering systems and requires much less maintenance.

#### **Additional Upgrades:**

It hits the spot! You can now have either 6, 8, 10 or 12 spotlights in place to provide a soothing setting and allowing for use when it is dark.

### Lighting and Heating

The Simplicity Xtra offers the ability to have 6, 8, 10 or even 12 spotlights in the system provides the ability to make more use of the system even when the sun goes down.

With the spotlights situated within the glazing bars, a smooth and seamless system is in place to maintain the stylish look of the Simplicity Xtra.