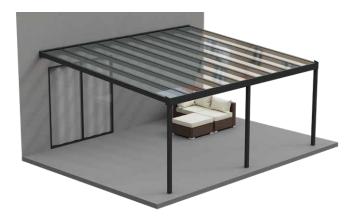

## **Technical Information**

The Simplicity Xtra is an all-aluminium, wall mounted canopy that is covered with 6mm toughened glass that is available in clear, a range of tints, or alternatively self-cleaning glass as an upgrade. This modern and robust canopy also features a maximum span of up to 4 metres between the front posts, this reduces the amount of posts needed and also causes less disruption to your view.

#### Size:

Projection: Up to 4m (glass length) Length: Unlimited Post Spacing: Up to 4m