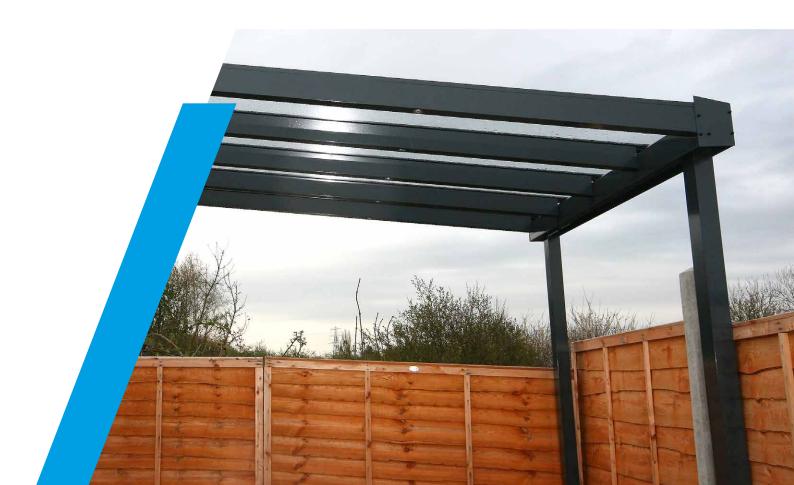

#### **Integral Aluminium Guttering:**

Supplied with integrated aluminium guttering and uPVC downpipes for a sleek, modern design which is stronger than external guttering systems and requires much less maintenance.

#### Material List & Component Information

- 1. The canopy wall plate is an extruded aluminium profile which fixes to the wall or steel bracket.
- 2. This canopy uses 6mm glass roof panels in clear.
- 3. This canopy uses our gasketed 6mm glass roof system, which is constructed from T6 grade structural aluminium frame.
- 4. The post of the canopy is made from 70 x 75 x 2mm, 70 x 70 x 2mm or 100 x 70 x 2mm aluminium box section.