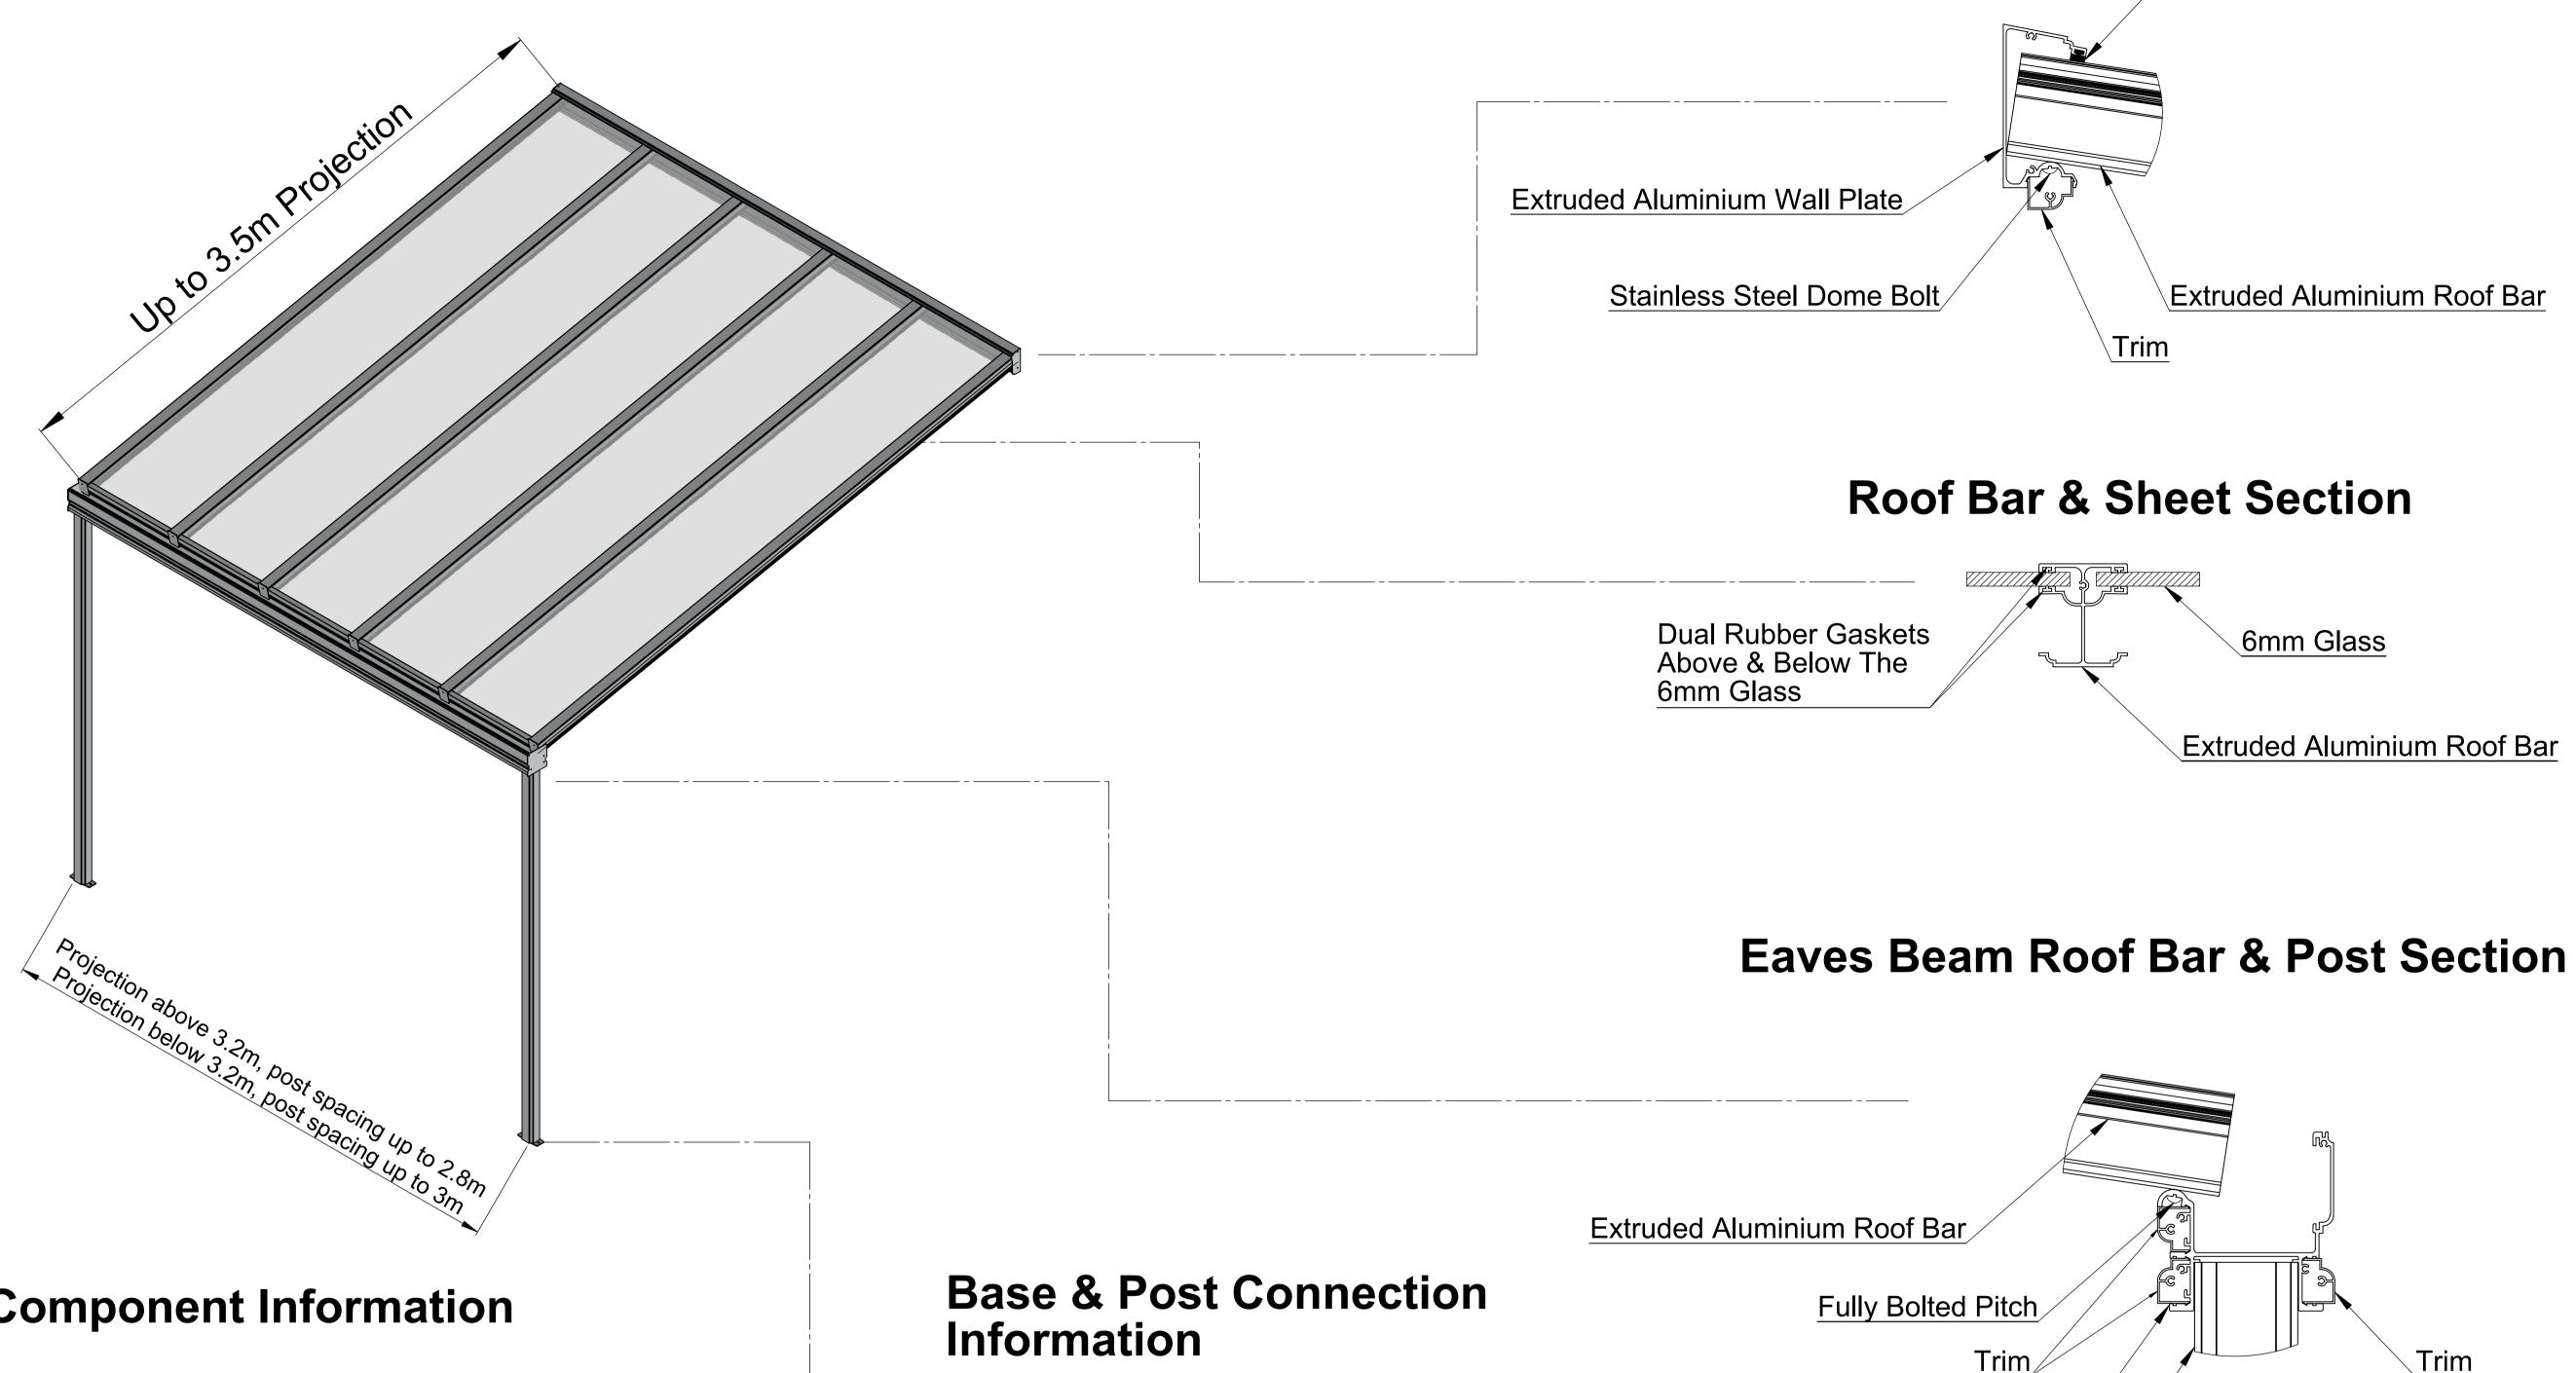

## Wall Plate & Roof Bar Section

Gasket System

## **Material List & Component Information**

- 1. The canopy wall plate is an extruded aluminium profile which fixes to the wall or steel bracket.
- 2. This canopy uses 6mm glass roof panels in clear.
- 3. This canopy uses our gasketed 6mm glass roof system, which is constructed from T6 grade structural aluminium frame.
- **4.** The frame of the canopy is made from 70mm x 75mm x 2mm aluminium box section.

The frame is available, Powder coated.

Please note: This is a standardised product data sheet and is subject to change depending on individual cases, or site specific surveys. Specific drawings are available upon request or on receipt of an order.