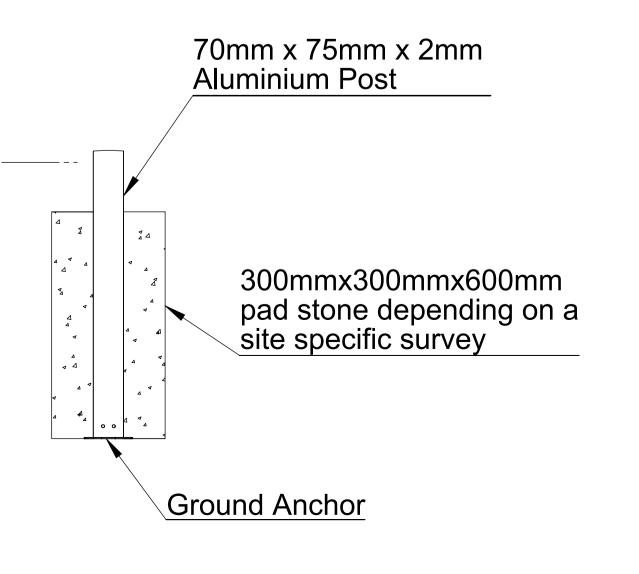

## **Material List & Component Information**

- 1. The canopy wall plate is an extruded aluminium profile which fixes to the wall or steel bracket.
- 2. This canopy uses 6mm glass roof panels in clear.
- 3. This canopy uses our gasketed 6mm glass roof system, which is constructed from T6 grade structural aluminium frame.
- **4.** The frame of the canopy is made from 70mm x 75mm x 2mm aluminium box section.

The frame is available, Powder coated.

Please note: This is a standardised product data sheet and is subject to change depending on individual cases, or site specific surveys. Specific drawings are available upon request or on receipt of an order.