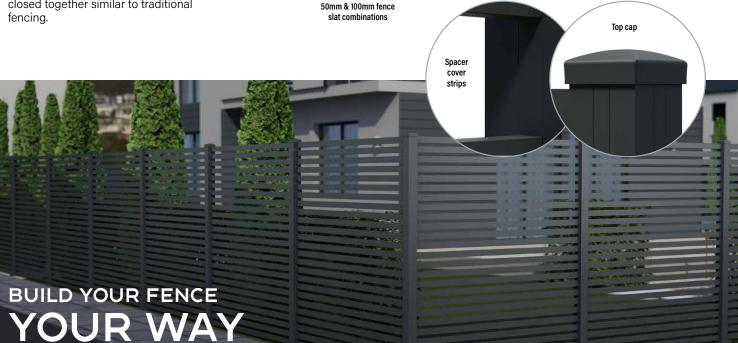

### Components include:

- 3 sizes of fence slats; 50mm, 100mm, 150mm
- 2 or 4-way post to allow for changes in direction at corners
- Inner Post to be fixed to ground
- Inner Post Cover to hide the fixings from view
- Spacer Cover Strips
- Post Top Cap
- Retaining Clip to seal panels in place, preventing them from flying out or losing shape
- Fixings will be supplied

## **Configurations**

The aluminium fencing panels are available in 3 sizes; 50mm, 100, and 150mm.

With the option of having them spaced out through the use of our spacer cover strips for an open design, or for a private feel you can opt to have them fitted closed together similar to traditional fencing.