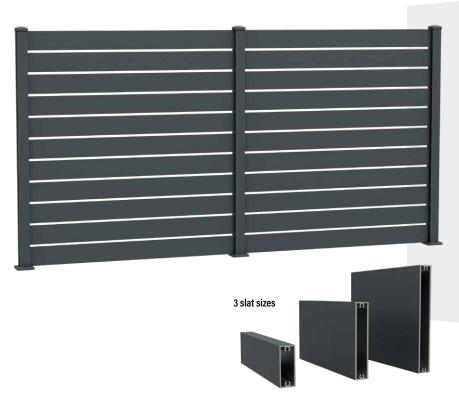

### Components include:

- 3 sizes of fence slats; 50mm, 100mm, 150mm
- 2 or 4-way post to allow for changes in direction at corners
- Inner Post to be fixed to ground
- Inner Post Cover to hide the fixings from view
- Spacer Cover Strips
- Post Top Cap
- Retaining Clip to seal panels in place, preventing them from flying out or losing shape
- Fixings will be supplied

#### 3 Fence Slat Sizes

100mm Fence Slats

150mm Fence Slats

## **Configurations**

The aluminium fencing panels are available in 3 sizes; 50mm, 100, and 150mm.

With the option of having them spaced out through the use of our spacer cover strips for an open design, or for a private feel you can opt to have them fitted closed together similar to traditional fencing.