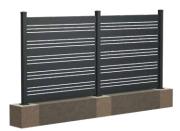

#### 3 Fence Slat Sizes

100mm Fence Slats

150mm Fence Slats

## **Configurations**

The aluminium fencing panels are available in 3 sizes; 50mm, 100, and 150mm.

With the option of having them spaced out through the use of our spacer cover strips for an open design, or for a private feel you can opt to have them fitted closed together similar to traditional fencing.