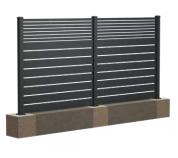

#### 3 Fence Slat Sizes

100mm Fence Slats

150mm Fence Slats

## **Configurations**

The aluminium fencing panels are available in 3 sizes; 50mm, 100, and 150mm.

With the option of having them spaced out through the use of our spacer cover strips for an open design, or for a private feel you can opt to have them fitted closed together similar to traditional fencing.