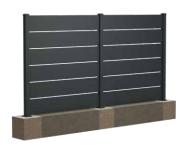

#### 3 Fence Slat Sizes

100mm Fence Slats

150mm Fence Slats

## **Configurations**

The aluminium fencing panels are available in 3 sizes; 50mm, 100, and 150mm.

With the option of having them spaced out through the use of our spacer cover strips for an open design, or for a private feel you can opt to have them fitted closed together similar to traditional fencing.