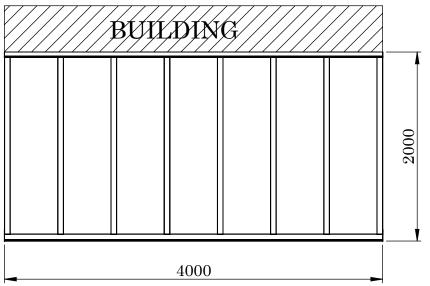

## FRONT VIEW & ROOF TOP VIEW WITH BUILDING

563 (C T C) 503 (I T I) 500 FFL 2930

Attention: This is a CAD drawing for reference only. For Installation instructions, please refer to the install guide.

Finish: Powder Coated To RAL 7016 Anthracite Grey Semi Glass.