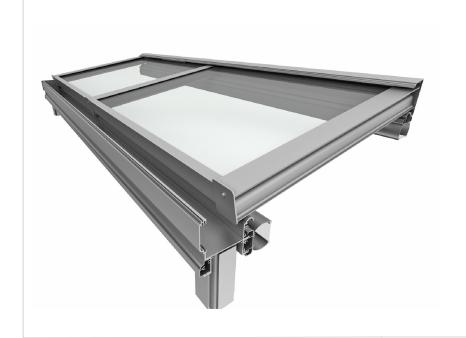

## CROSS SECTION VIEW & ISOMETRIC VIEW

| Customer Reference : | Drawing Title :      | Birc       | hwo | ood Trading      |  |          |           |          |  |
|----------------------|----------------------|------------|-----|------------------|--|----------|-----------|----------|--|
|                      | Product Name :       | Simplicity | 6   |                  |  |          |           |          |  |
| Customer Sign :      |                      | Page       | I   | Date<br>20/01/22 |  | age Size | Scale     | Drawn    |  |
|                      | 3rd Angle Projection | 2 OF 8     | 20  |                  |  | A4 (L)   | NTS       | MK       |  |
| Order No. :          | Finish               | Issuer     |     | (Tol)<br>+/-     |  | Seque    | ence      | Revision |  |
|                      | PPC                  | ACS        |     | 1 mm             |  | 000      | 000001 v1 |          |  |