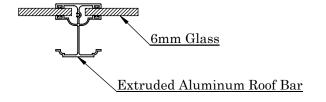

Glass: 6mm Clear Glass Roof Panels.

Total Weight: 172.40 KG.
Glass Weight: 109.63 KG.
Aluminium Weight: 62.76 KG.

| Customer Reference : | Drawing Title :  Birchwood Trading |                             |        |            |          |       |          |  |
|----------------------|------------------------------------|-----------------------------|--------|------------|----------|-------|----------|--|
|                      | Product Name :                     | Product Name : Simplicity 6 |        |            |          |       |          |  |
| Customer Sign :      |                                    | Page                        | Date   | P          | age Size | Scale | Drawn    |  |
|                      | 3rd Angle Projection               | 1 OF 8                      | 20/01/ | 22         | A4 (L)   | NTS   | MK       |  |
| Order No.:           | Finish                             | Issuer                      |        | ol)<br>-/- | Sequence |       | Revision |  |
|                      | PPC                                | ACS 1                       |        | mm         | 0000     | 001   | v1.0     |  |

## PRODUCT DETAIL

Eaves Beam Roof Bar & Post Section

Wall Plate & Roof Bar Section

Base & Post Connection Information

Roof Bar & Sheet Section

| Customer Reference : | Reference : Drawing Title : Birchwood Trading |                          |      |              |   |            |       |          |
|----------------------|-----------------------------------------------|--------------------------|------|--------------|---|------------|-------|----------|
| 30199                | Product Name :                                | duct Name : Simplicity 6 |      |              |   |            |       |          |
| Customer Sign :      |                                               | Page                     | Date |              | Р | age Size   | Scale | Drawn    |
|                      | 3rd Angle Projection                          | 3 OF 8                   | 20   | 20/01/22     |   | A4 (L)     | NTS   | MK       |
| Order No. :          | Finish                                        | Issuer                   |      | (Tol)<br>+/- |   | Seque      | ence  | Revision |
|                      | PPC                                           | ACS                      |      | 1 mm         |   | 000001 v1. |       | v1.0     |