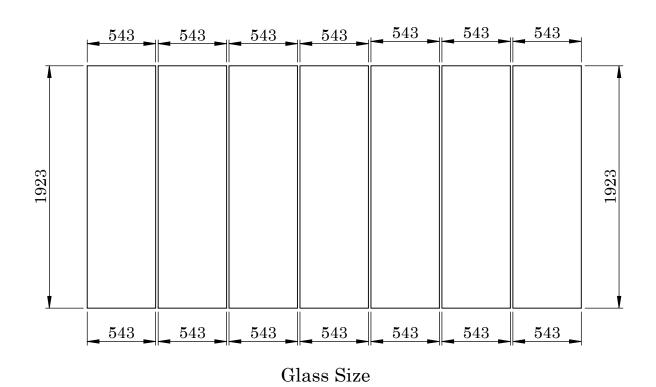

## Glass Detail

| Glass Type        | 6mm Clear Glass     |
|-------------------|---------------------|
| No Of Glass Panel | 7                   |
| Glass m²          | 7.30 m <sup>2</sup> |

|             | Customer Reference : | Drawing Title :             |        |              |           |       |          |  |
|-------------|----------------------|-----------------------------|--------|--------------|-----------|-------|----------|--|
| Warehouse   |                      | Product Name : Simplicity 6 |        |              |           |       |          |  |
| Checked By: | Customer Sign :      |                             | Page   | Date         | Page Size | Scale | Drawn    |  |
|             |                      | 3rd Angle Projection        | 8 OF 8 | 20/01/22     | A4 (L)    | NTS   | MK       |  |
|             | Order No. :          | Finish                      | Issuer | (Tol)<br>+/- | Seque     | ence  | Revision |  |
|             |                      | PPC                         | ACS    | 1 mm         | 000       | 001   | v1.0     |  |