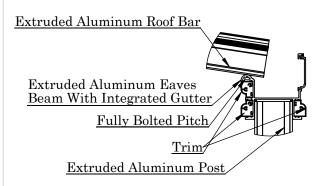

## PRODUCT DETAIL

Eaves Beam Roof Bar & Post Section

Wall Plate & Roof Bar Section

Base & Post Connection Information

Roof Bar & Sheet Section

| Customer Reference : | Reference : Drawing Title : Birchwood Trading |                          |      |              |   |            |       |          |
|----------------------|-----------------------------------------------|--------------------------|------|--------------|---|------------|-------|----------|
| 30199                | Product Name :                                | duct Name : Simplicity 6 |      |              |   |            |       |          |
| Customer Sign :      |                                               | Page                     | Date |              | Р | age Size   | Scale | Drawn    |
|                      | 3rd Angle Projection                          | 3 OF 8                   | 20   | 20/01/22     |   | A4 (L)     | NTS   | MK       |
| Order No. :          | Finish                                        | Issuer                   |      | (Tol)<br>+/- |   | Seque      | ence  | Revision |
|                      | PPC                                           | ACS                      |      | 1 mm         |   | 000001 v1. |       | v1.0     |