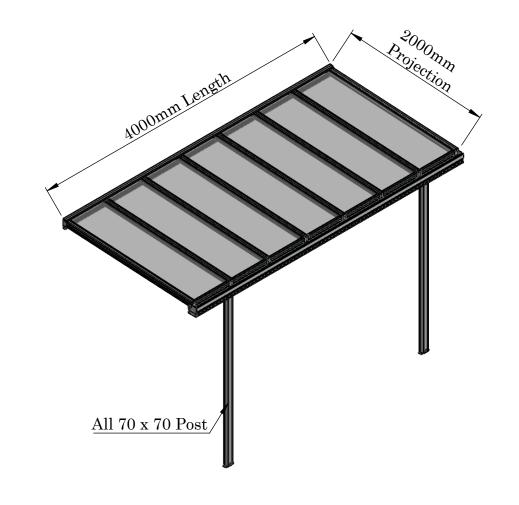

## CROSS SECTION VIEW & ISOMETRIC VIEW

| Customer Reference : | Drawing Title :      | Birc       | hwo | ood Trading      |  |          |           |          |  |
|----------------------|----------------------|------------|-----|------------------|--|----------|-----------|----------|--|
|                      | Product Name :       | Simplicity | 6   |                  |  |          |           |          |  |
| Customer Sign :      |                      | Page       | I   | Date<br>20/01/22 |  | age Size | Scale     | Drawn    |  |
|                      | 3rd Angle Projection | 2 OF 8     | 20  |                  |  | A4 (L)   | NTS       | MK       |  |
| Order No. :          | Finish               | Issuer     |     | (Tol)<br>+/-     |  | Seque    | ence      | Revision |  |
|                      | PPC                  | ACS        |     | 1 mm             |  | 000      | 000001 v1 |          |  |