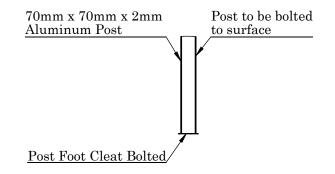

## PRODUCT DETAIL

Eaves Beam Roof Bar & Post Section

Wall Plate & Roof Bar Section

Base & Post Connection Information

Roof Bar & Sheet Section

| Customer Reference : | Reference : Drawing Title : Birchwood Trading |                          |      |              |   |            |       |          |
|----------------------|-----------------------------------------------|--------------------------|------|--------------|---|------------|-------|----------|
| 30199                | Product Name :                                | duct Name : Simplicity 6 |      |              |   |            |       |          |
| Customer Sign :      |                                               | Page                     | Date |              | Р | age Size   | Scale | Drawn    |
|                      | 3rd Angle Projection                          | 3 OF 8                   | 20   | 20/01/22     |   | A4 (L)     | NTS   | MK       |
| Order No. :          | Finish                                        | Issuer                   |      | (Tol)<br>+/- |   | Seque      | ence  | Revision |
|                      | PPC                                           | ACS                      |      | 1 mm         |   | 000001 v1. |       | v1.0     |