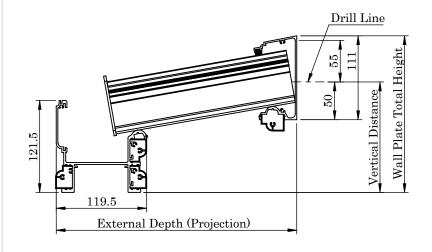

## PRODUCT DETAIL

Eaves Beam Roof Bar & Post Section

Wall Plate & Roof Bar Section

Base & Post Connection Information

Roof Bar & Sheet Section

| Customer Reference : | Reference : Drawing Title : Birchwood Trading |                          |      |              |   |            |       |          |
|----------------------|-----------------------------------------------|--------------------------|------|--------------|---|------------|-------|----------|
| 30199                | Product Name :                                | duct Name : Simplicity 6 |      |              |   |            |       |          |
| Customer Sign :      |                                               | Page                     | Date |              | Р | age Size   | Scale | Drawn    |
|                      | 3rd Angle Projection                          | 3 OF 8                   | 20   | 20/01/22     |   | A4 (L)     | NTS   | MK       |
| Order No. :          | Finish                                        | Issuer                   |      | (Tol)<br>+/- |   | Seque      | ence  | Revision |
|                      | PPC                                           | ACS                      |      | 1 mm         |   | 000001 v1. |       | v1.0     |