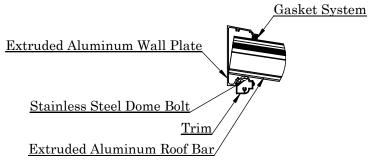

## PRODUCT DETAIL

Eaves Beam Roof Bar & Post Section

Wall Plate & Roof Bar Section

Base & Post Connection Information

Roof Bar & Sheet Section

| Customer Reference : | Reference : Drawing Title : Birchwood Trading |                          |      |              |   |            |       |          |
|----------------------|-----------------------------------------------|--------------------------|------|--------------|---|------------|-------|----------|
| 30199                | Product Name :                                | duct Name : Simplicity 6 |      |              |   |            |       |          |
| Customer Sign :      |                                               | Page                     | Date |              | Р | age Size   | Scale | Drawn    |
|                      | 3rd Angle Projection                          | 3 OF 8                   | 20   | 20/01/22     |   | A4 (L)     | NTS   | MK       |
| Order No. :          | Finish                                        | Issuer                   |      | (Tol)<br>+/- |   | Seque      | ence  | Revision |
|                      | PPC                                           | ACS                      |      | 1 mm         |   | 000001 v1. |       | v1.0     |