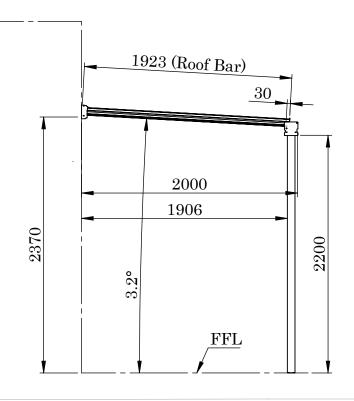

## CROSS SECTION VIEW & ISOMETRIC VIEW

| Customer Reference : | Drawing Title :      | Birc       | hwo | ood Trading      |  |          |           |          |  |
|----------------------|----------------------|------------|-----|------------------|--|----------|-----------|----------|--|
|                      | Product Name :       | Simplicity | 6   |                  |  |          |           |          |  |
| Customer Sign :      |                      | Page       | I   | Date<br>20/01/22 |  | age Size | Scale     | Drawn    |  |
|                      | 3rd Angle Projection | 2 OF 8     | 20  |                  |  | A4 (L)   | NTS       | MK       |  |
| Order No. :          | Finish               | Issuer     |     | (Tol)<br>+/-     |  | Seque    | ence      | Revision |  |
|                      | PPC                  | ACS        |     | 1 mm             |  | 000      | 000001 v1 |          |  |