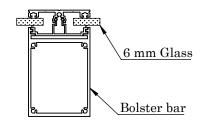

# GLASS DETAIL

| Glass Type           | 6mm Clear Glass |
|----------------------|-----------------|
| No. Of Glass         | 10              |
| Glass m <sup>2</sup> | 19.88m²         |

| RAL Code                    | RAL 7016 Anthracite Grey (Textured) |                | Warehouse      |                      | Drawing Title : Essex Verandas |               |                     |              |             |      |
|-----------------------------|-------------------------------------|----------------|----------------|----------------------|--------------------------------|---------------|---------------------|--------------|-------------|------|
| Colour & Finish of Canopy   |                                     |                | Warehouse      |                      | Product Name: Simplicity XTRA  |               |                     |              |             |      |
| System Delivery Address     |                                     | Checked By:    | Customer Sign: | 3rd Angle Projection | Page<br>8 OF 8                 | Date 01/08/23 | Page Size<br>A4 (L) | Scale<br>NTS | Drawn<br>MK |      |
| Post Code:                  |                                     |                | Order No. :    | Finish               | Issuer                         | (Tol)<br>+/-  | Sequ                | ence         | Revision    |      |
| Post Code for installation: |                                     | Delivery Date: |                |                      | PPC                            | ACS           | 1 mm                | 000          | 001         | V1.1 |