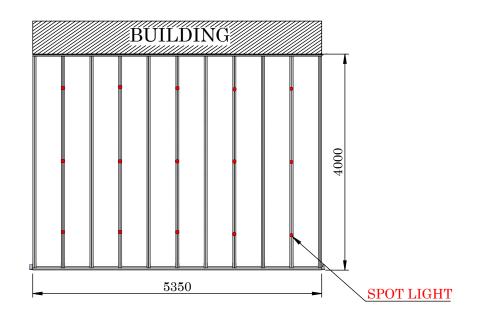

## FRONT VIEW & ROOF TOP VIEW WITH BUILDING

Glass: 6mm Clear Glass Roof Panels
Total Weight : 515.28 KG.
Aluminium Weight: 216.96 KG.
Glass Weight : 298.31 KG.

Attention: This is a CAD drawing for reference only. For Installation instructions, please refer to the install guide.