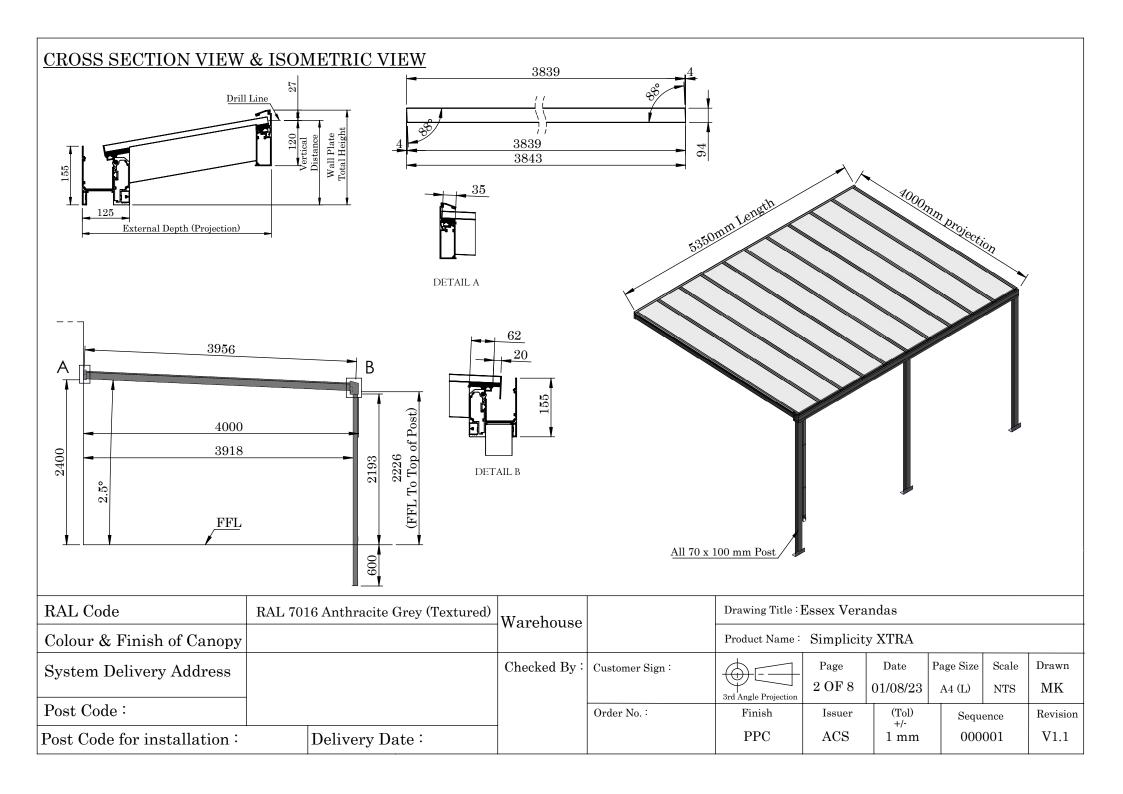

| RAL Code                    | RAL 7016 Anthracite Grey (Textured) |                | Warehouse   |                 | Drawing Title : Essex Verandas |                |               |                  |              |             |
|-----------------------------|-------------------------------------|----------------|-------------|-----------------|--------------------------------|----------------|---------------|------------------|--------------|-------------|
| Colour & Finish of Canopy   |                                     |                | Warehouse   |                 | Product Name: Simplicity XTRA  |                |               |                  |              |             |
| System Delivery Address     |                                     |                | Checked By: | Customer Sign : | 3rd Angle Projection           | Page<br>1 OF 8 | Date 01/08/23 | Page Size A4 (L) | Scale<br>NTS | Drawn<br>MK |
| Post Code:                  |                                     |                |             | Order No. :     | Finish                         | Issuer         | (Tol)<br>+/-  | Seque            | ence         | Revision    |
| Post Code for installation: |                                     | Delivery Date: |             |                 | PPC                            | ACS            | 1 mm          | 000              | 001          | V1.1        |