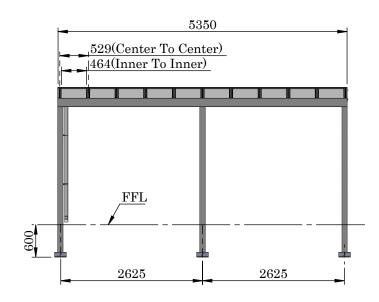

## FRONT VIEW & ROOF TOP VIEW WITH BUILDING

Glass: 6mm Clear Glass Roof Panels
Total Weight : 515.28 KG.
Aluminium Weight: 216.96 KG.
Glass Weight : 298.31 KG.

Attention: This is a CAD drawing for reference only. For Installation instructions, please refer to the install guide.