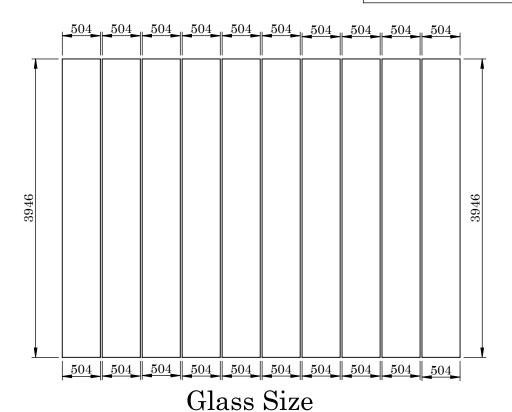

# GLASS DETAIL

| Glass Type           | 6mm Clear Glass |
|----------------------|-----------------|
| No. Of Glass         | 10              |
| Glass m <sup>2</sup> | 19.88m²         |

| RAL Code                    | RAL 7016 Anthracite Grey (Textured) |                | Warehouse      |                      | Drawing Title : Essex Verandas |               |                     |              |             |      |
|-----------------------------|-------------------------------------|----------------|----------------|----------------------|--------------------------------|---------------|---------------------|--------------|-------------|------|
| Colour & Finish of Canopy   |                                     |                | Warehouse      |                      | Product Name: Simplicity XTRA  |               |                     |              |             |      |
| System Delivery Address     |                                     | Checked By:    | Customer Sign: | 3rd Angle Projection | Page<br>8 OF 8                 | Date 01/08/23 | Page Size<br>A4 (L) | Scale<br>NTS | Drawn<br>MK |      |
| Post Code:                  |                                     |                | Order No. :    | Finish               | Issuer                         | (Tol)<br>+/-  | Sequ                | ence         | Revision    |      |
| Post Code for installation: |                                     | Delivery Date: |                |                      | PPC                            | ACS           | 1 mm                | 000          | 001         | V1.1 |