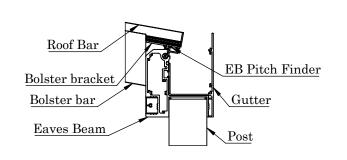

|                | Checked By: | Customer Sign : | 3rd Angle Projection           | Page<br>1 OF 8 | Date 01/08/23 | Page Size A4 (L) | Scale<br>NTS | Drawn<br>MK |
| Post Code:                  |                                     |                |             | Order No. :     | Finish                         | Issuer         | (Tol)<br>+/-  | Seque            | ence         | Revision    |
| Post Code for installation: |                                     | Delivery Date: |             |                 | PPC                            | ACS            | 1 mm          | 000              | 001          | V1.1        |



# PRODUCT DETAIL

Eaves Beam Roof Bar & Post Section

#### Wall Plate & Roof Bar Section

#### Base & Post Connection Information









## Roof Bar & Sheet Section



|                             | RAL Code                  | RAL 70         | 16 Anthracite Grey (Textured) | Warehouse   |                | Drawing Title : Essex Verandas |                |               |           |              |             |
|-----------------------------|---------------------------|----------------|-------------------------------|-------------|----------------|--------------------------------|----------------|---------------|-----------|--------------|-------------|
|                             | Colour & Finish of Canopy |                |                               | Warehouse   |                | Product Name: Simplicity XTRA  |                |               |           |              |             |
|