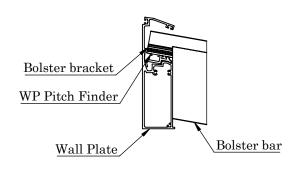

|                | Checked By: | Customer Sign : | 3rd Angle Projection           | Page<br>1 OF 8 | Date 01/08/23 | Page Size A4 (L) | Scale<br>NTS | Drawn<br>MK |
| Post Code:                  |                                     |                |             | Order No. :     | Finish                         | Issuer         | (Tol)<br>+/-  | Seque            | ence         | Revision    |
| Post Code for installation: |                                     | Delivery Date: |             |                 | PPC                            | ACS            | 1 mm          | 000              | 001          | V1.1        |



# PRODUCT DETAIL

Eaves Beam Roof Bar & Post Section

#### Wall Plate & Roof Bar Section

#### Base & Post Connection Information









## Roof Bar & Sheet Section



|                             | RAL Code                  | RAL 70         | 16 Anthracite Grey (Textured) | Warehouse   |                | Drawing Title : Essex Verandas |                |               |           |              |             |
|-----------------------------|---------------------------|----------------|-------------------------------|-------------|----------------|--------------------------------|----------------|---------------|-----------|--------------|-------------|
|                             | Colour & Finish of Canopy |                |                               | Warehouse   |                | Product Name: Simplicity XTRA  |                |               |           |              |             |
|