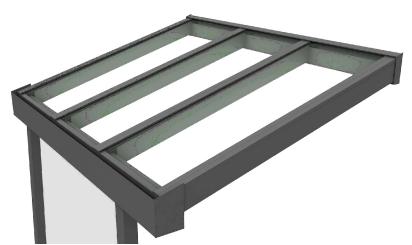

## Roof Bar & Sheet Section

|                             | RAL Code                  | RAL 70         | 16 Anthracite Grey (Textured) | Warehouse   |                | Drawing Title : Essex Verandas |                |               |           |              |             |
|-----------------------------|---------------------------|----------------|-------------------------------|-------------|----------------|--------------------------------|----------------|---------------|-----------|--------------|-------------|
|                             | Colour & Finish of Canopy |                |                               | Warehouse   |                | Product Name: Simplicity XTRA  |                |               |           |              |             |
|                             | System Delivery Address   |                |                               | Checked By: | Customer Sign: |                                | Page<br>3 OF 8 | Date 01/08/23 | Page Size | Scale<br>NTS | Drawn<br>MK |
|                             | Post Code:                |                |                               |             | Order No.:     | 3rd Angle Projection Finish    | Issuer         | (Tol)<br>+/-  | Seque     |              | Revision    |
| Post Code for installation: |                           | Delivery Date: |                               |             | PPC            | ACS                            | 1 mm           | 0000          | 001       | V1.1         |             |