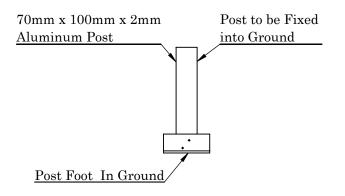

|                | Checked By: | Customer Sign : | 3rd Angle Projection           | Page<br>1 OF 8 | Date 01/08/23 | Page Size A4 (L) | Scale<br>NTS | Drawn<br>MK |
| Post Code:                  |                                     |                |             | Order No. :     | Finish                         | Issuer         | (Tol)<br>+/-  | Seque            | ence         | Revision    |
| Post Code for installation: |                                     | Delivery Date: |             |                 | PPC                            | ACS            | 1 mm          | 000              | 001          | V1.1        |



# PRODUCT DETAIL

Eaves Beam Roof Bar & Post Section

#### Wall Plate & Roof Bar Section

#### Base & Post Connection Information









## Roof Bar & Sheet Section



|                             | RAL Code                  | RAL 70         | 16 Anthracite Grey (Textured) | Warehouse   |                | Drawing Title : Essex Verandas |                |               |           |              |             |
|-----------------------------|---------------------------|----------------|-------------------------------|-------------|----------------|--------------------------------|----------------|---------------|-----------|--------------|-------------|
|                             | Colour & Finish of Canopy |                |                               | Warehouse   |                | Product Name: Simplicity XTRA  |                |               |           |              |             |
|