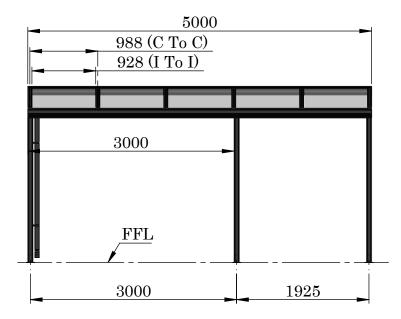

## FRONT VIEW & ROOF TOP VIEW WITH BUILDING

<u>IMPORTANT</u> - Please ensure you confirm the CAD version number in your CAD approval email to <u>projects@milwoodgroup.com</u> and/or attach the PDF you are approving. Any approvals received without confirmation of the version WILL NOT be processed into manufacturing.

Attention: This is a CAD drawing for reference only. For Installation Instructions, please refer to the install guide.

| RAL Code                     | RAL 9005 Black Textured | Warehouse    |                 | Drawing Title: Essex Verandas |                |                  |                     |              |             |
|------------------------------|-------------------------|--------------|-----------------|-------------------------------|----------------|------------------|---------------------|--------------|-------------|
| Colour & Finish of Canopy    |                         |              |                 | Product Name: Simplicity 16   |                |                  |                     |              |             |
| System Delivery Address      |                         | Checked By : | Customer Sign : | 3rd Angle Projection          | Page<br>1 OF 7 | Date<br>13/09/23 | Page Size<br>A4 (L) | Scale<br>NTS | Drawn<br>VA |
| Post Code :                  |                         |              | Order No. :     | Finish                        | Issuer         | (Tol)<br>+/-     | Sequ                | ence         | Revision    |
| Post Code for installation : | Delivery Date :         |              |                 | PPC                           | ACS            | 1 mm             | 000001              |              | V1.0        |