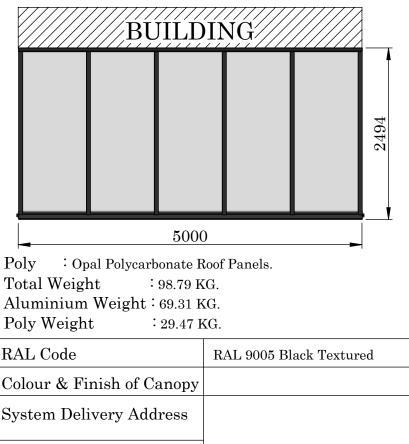

## FRONT VIEW & ROOF TOP VIEW WITH BUILDING

<u>IMPORTANT</u> - Please ensure you confirm the CAD version number in your CAD approval email to <u>projects@milwoodgroup.com</u> and/or attach the PDF you are approving. Any approvals received without confirmation of the version WILL NOT be processed into manufacturing.

Attention: This is a CAD drawing for reference only. For Installation Instructions, please refer to the install guide.

| RAL Code                     | RAL 9005 Black Textured | Warehouse    |                 | Drawing Title: Essex Verandas |                |                  |                     |              |             |
|------------------------------|-------------------------|--------------|-----------------|-------------------------------|----------------|------------------|---------------------|--------------|-------------|
| Colour & Finish of Canopy    |                         |              |                 | Product Name: Simplicity 16   |                |                  |                     |              |             |
| System Delivery Address      |                         | Checked By : | Customer Sign : | 3rd Angle Projection          | Page<br>1 OF 7 | Date<br>13/09/23 | Page Size<br>A4 (L) | Scale<br>NTS | Drawn<br>VA |
| Post Code :                  |                         |              | Order No. :     | Finish                        | Issuer         | (Tol)<br>+/-     | Sequ                | ence         | Revision    |
| Post Code for installation : | Delivery Date :         |              |                 | PPC                           | ACS            | 1 mm             | 000001              |              | V1.0        |