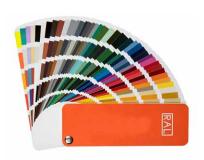

## **Standard Colours**

Available in our standard colours to match or elevate your system. See opposite.

RAL 9016 White Semi-Gloss

RAL 9005 Jet Black Fine Textured

Wide range of alternate colours available upon request.

Consult a member of our team for full colour range.