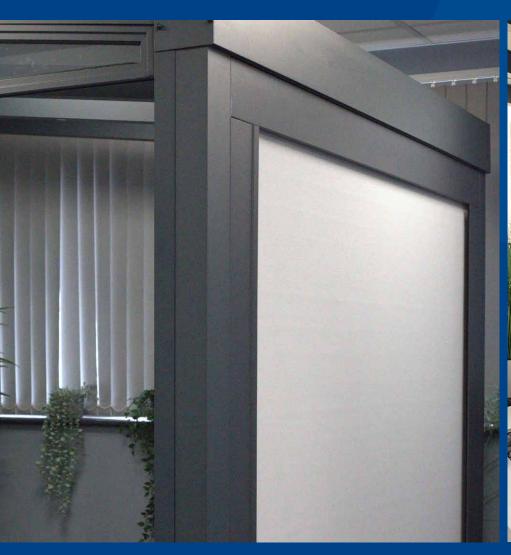

## ELECTRIC ROLLER BLIND

Designed for ease of use, the Electric Roller Blind features heavy-duty spring tension, enabling smooth and consistent movement for effortless operation. The fabric stays taut at all times, allowing for simple hand adjustments without any stops.

Enhance your veranda, canopy, glass room, or carport with our Electric Vertical Rollerblinds, a seamless blend of functionality, elegance, and resilience. Constructed from Soltis 92 Screen Material, this high-grade external screen fabric is not only incredibly strong and resistant to stretching but also fire-resistant, ensuring safety and durability. Our Rollerblinds come with a 5-year guarantee for colour fastness, promising long-lasting vibrancy.