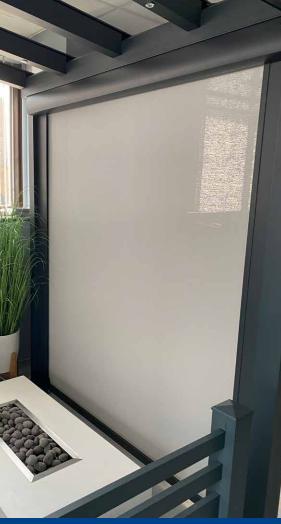

## ELECTRIC ROLLER BLIND

Designed for ease of use, the Electric Roller Blind features heavy-duty spring tension, enabling smooth and consistent movement for effortless operation. The fabric stays taut at all times, allowing for simple hand adjustments without any stops.

Enhance your veranda, canopy, glass room, or carport with our Electric Vertical Rollerblinds, a seamless blend of functionality, elegance, and resilience. Constructed from Soltis 92 Screen Material, this high-grade external screen fabric is not only incredibly strong and resistant to stretching but also fire-resistant, ensuring safety and durability. Our Rollerblinds come with a 5-year guarantee for colour fastness, promising long-lasting vibrancy.