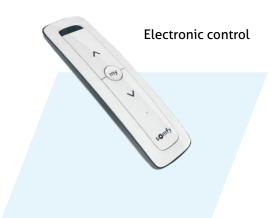

## Features 🗘

- Remote Control Operation
- Made from Soltis 92 Screen material
- High-grade external screen fabric
- Multiple Colour Options
- · Quiet motor for minimal disturbance