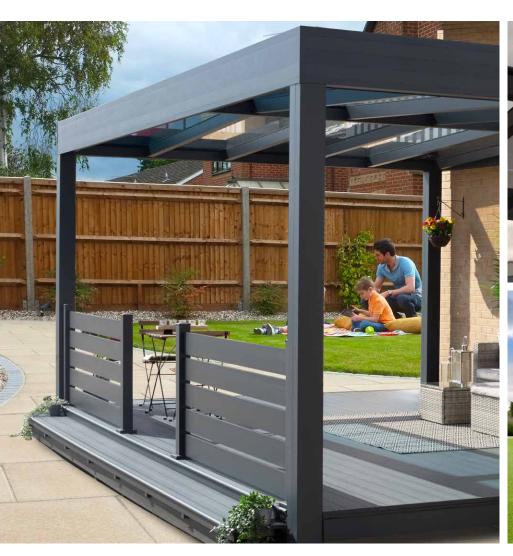

# SIMPLICITY FREE APEX

The Simplicity Free Apex system has been created with contemporary design, flawless functionality, and ease-of-installation in mind. Named for its free-standing option, the Simplicity Free Apex delivers maximum versatility to homeowners. This stylish system is constructed from aluminium, with sturdy steel plates used internally for ultra-firm installation.

# **Upgrades** ①

- Infrared Heaters (Silver, Rose Gold and Black)
- **Spot Lights** in the Main Bars
- Glass Sliding Doors and Fixed Frames
  Create a Glass Room with sliding
  Doors and Fixed Frames
- NEW Shading Electric Roller Blind available
- NEW Privacy Screens Our 240mm Interlocking Boards can create a cost-effective privacy solution