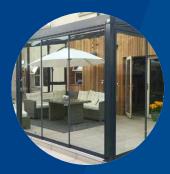

# **Upgrades** ①

- Infrared Heaters (Silver, Rose Gold and Black)
- **Spot Lights** in the Main Bars
- Glass Sliding Doors and Fixed Frames
  Create a Glass Room with sliding
  Doors and Fixed Frames
- NEW Shading Electric Roller Blind available
- NEW Privacy Screens Our 240mm Interlocking Boards can create a cost-effective privacy solution