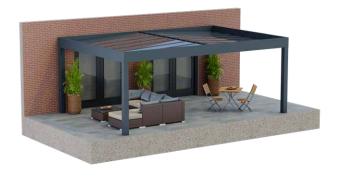

# SIMPLICITY FREE APEX

The Simplicity Free Apex system has been created with contemporary design, flawless functionality, and ease-of-installation in mind. Named for its free-standing option, the Simplicity Free Apex delivers maximum versatility to homeowners. This stylish system is constructed from aluminium, with sturdy steel plates used internally for ultra-firm installation.