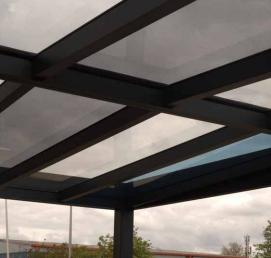

### **Glazing Options:**

6mm Toughened Glass is toughened during manufacturing and achieves Class 1 BS EN 12600 for impact performance.

UV Activated Self Cleaning Glass - These glass roof sheets have a UV activated special coating that is applied during manufacture that breaks down organic dirt which is then washed away by the rain. A minimum pitch of 10° is required for Self-Cleaning Glass.

| Glazing<br>Options    | Clear  | Grey<br>Tint | Bronze<br>Tint | Green<br>Tint | Blue<br>Tint |
|-----------------------|--------|--------------|----------------|---------------|--------------|
| Light<br>Transmission | 88% LF | 44% LF       | 50% LF         | 73% LF        | 57% LF       |
| Heat<br>Transmission  | 82% SF | 58% SF       | 60% SF         | 57% SF        | 57% SF       |