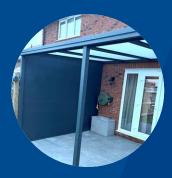

# SIMPLICITY FREE APEX

The Simplicity Free Apex system has been created with contemporary design, flawless functionality, and ease-of-installation in mind. Named for its free-standing option, the Simplicity Free Apex delivers maximum versatility to homeowners. This stylish system is constructed from aluminium, with sturdy steel plates used internally for ultra-firm installation.