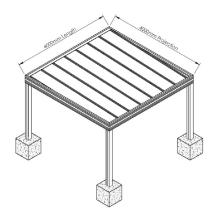

clean and removal of debris from the integral gutter is all that's required.

#### **Full 10 Year Guarantee:**

The Simplicity 6 is supplied with a full 10 year guarantee and a 60 year life expectancy for the canopy frame.



**Spot Lights** 



Glass Sliding Doors



**Infrared Heaters** 



Shading & Privacy Screens

# **Upgrades** ①

- Infrared Heaters (Silver, Rose Gold and Black)
- **Spot Lights** in the Main Bars
- Glass Sliding Doors and Fixed Frames
  Create a Glass Room with sliding
  Doors and Fixed Frames
- NEW Shading Electric Roller Blind available
- NEW Privacy Screens Our 240mm Interlocking Boards can create a cost-effective privacy solution

# **Technical Drawings** 🖭

#### FRONT VIEW & ROOF TOP VIEW WITH BUILDING





#### **CROSS SECTION VIEW & ISOMETRIC VIEW**













## Material List & Component Information

- 1. The veranda wall plate is an extruded aluminium profile which fixes to the wall or steel bracket.
- This veranda is available with 6mm Clear Toughened Glass, with tinted or coloured options available as upgrades.
- 3. This veranda uses our gasketed 6mm glass roof system, which is constructed from T6 grade structural aluminium frame.
- 4. The frame of the veranda is made from aluminium profiles with 150x150mm posts. The frame is powder-coated with two colours available as standard.

**Please note:** This is a standardised product data sheet and is subject to change depending on individual cases, or site specific surveys. Specific drawings are available upon request or on receipt of an order.