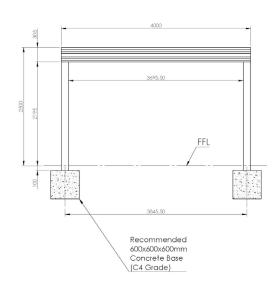

#### **CROSS SECTION VIEW & ISOMETRIC VIEW**

## Material List & Component Information

- 1. The veranda wall plate is an extruded aluminium profile which fixes to the wall or steel bracket.
- This veranda is available with 6mm Clear Toughened Glass, with tinted or coloured options available as upgrades.
- 3. This veranda uses our gasketed 6mm glass roof system, which is constructed from T6 grade structural aluminium frame.
- 4. The frame of the veranda is made from aluminium profiles with 150x150mm posts. The frame is powder-coated with two colours available as standard.