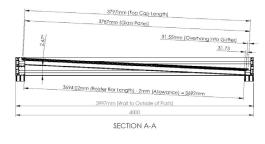

mple clean and removal of debris from the integral gutter is all that's required.

#### **Full 10 Year Guarantee:**

The Simplicity 6 is supplied with a full 10 year guarantee and a 60 year life expectancy for the canopy frame.



**Spot Lights** 



Glass Sliding Doors



**Infrared Heaters** 



Shading & Privacy Screens

# **Upgrades** ①

- Infrared Heaters (Silver, Rose Gold and Black)
- **Spot Lights** in the Main Bars
- Glass Sliding Doors and Fixed Frames
  Create a Glass Room with sliding
  Doors and Fixed Frames
- NEW Shading Electric Roller Blind available
- NEW Privacy Screens Our 240mm Interlocking Boards can create a cost-effective privacy solution

# **Technical Drawings** 🖭

#### FRONT VIEW & ROOF TOP VIEW WITH BUILDING





#### **CROSS SECTION VIEW & ISOMETRIC VIEW**













## Material List & Component Information

- 1. The veranda wall plate is an extruded aluminium profile which fixes to the wall or steel bracket.
- This veranda is available with 6mm Clear Toughened Glass, with tinted or coloured options available as upgrades.
- 3. This veranda uses our gasketed 6mm glass roof system, which is constructed from T6 grade structural aluminium frame.
- 4. The frame of the veranda is made from aluminium profiles with 150x150mm posts. The frame is powder-coated with two colours available as standard.

**Please note:** This is a standardised product data sheet and is subject to change depending on individual cases, or site specific surveys. Specific drawings are available upon request or on receipt of an order.