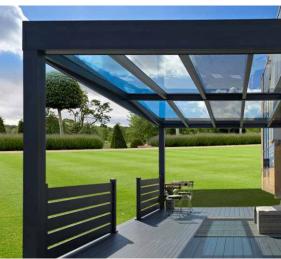

# SIMPLICITY FREE APEX

The Simplicity Free Apex system has been created with contemporary design, flawless functionality, and ease-of-installation in mind. Named for its free-standing option, the Simplicity Free Apex delivers maximum versatility to homeowners. This stylish system is constructed from aluminium, with sturdy steel plates used internally for ultra-firm installation.

## **Integral Aluminium Guttering:**

Supplied with integrated aluminium guttering and uPVC downpipes for a sleek, modern design which is stronger than external guttering systems and requires much less maintenance.

## Material List & Component Information

- 1. The veranda wall plate is an extruded aluminium profile which fixes to the wall or steel bracket.
- This veranda is available with 6mm Clear Toughened Glass, with tinted or coloured options available as upgrades.
- 3. This veranda uses our gasketed 6mm glass roof system, which is constructed from T6 grade structural aluminium frame.
- 4. The frame of the veranda is made from aluminium profiles with 150x150mm posts. The frame is powder-coated with two colours available as standard.