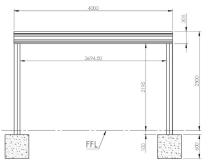

le clean and removal of debris from the integral gutter is all that's required.

#### **Full 10 Year Guarantee:**

The Simplicity 6 is supplied with a full 10 year guarantee and a 60 year life expectancy for the canopy frame.



**Spot Lights** 



Glass Sliding Doors



**Infrared Heaters** 



Shading & Privacy Screens

# **Upgrades** ①

- Infrared Heaters (Silver, Rose Gold and Black)
- **Spot Lights** in the Main Bars
- Glass Sliding Doors and Fixed Frames
  Create a Glass Room with sliding
  Doors and Fixed Frames
- NEW Shading Electric Roller Blind available
- NEW Privacy Screens Our 240mm Interlocking Boards can create a cost-effective privacy solution

# **Technical Drawings** 🖭

#### FRONT VIEW & ROOF TOP VIEW WITH BUILDING





#### **CROSS SECTION VIEW & ISOMETRIC VIEW**













## Material List & Component Information

- 1. The veranda wall plate is an extruded aluminium profile which fixes to the wall or steel bracket.
- This veranda is available with 6mm Clear Toughened Glass, with tinted or coloured options available as upgrades.
- 3. This veranda uses our gasketed 6mm glass roof system, which is constructed from T6 grade structural aluminium frame.
- 4. The frame of the veranda is made from aluminium profiles with 150x150mm posts. The frame is powder-coated with two colours available as standard.

**Please note:** This is a standardised product data sheet and is subject to change depending on individual cases, or site specific surveys. Specific drawings are available upon request or on receipt of an order.