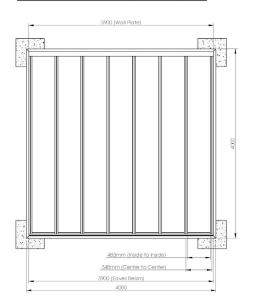

#### FRONT VIEW & ROOF TOP VIEW WITH BUILDING

## Material List & Component Information

- 1. The veranda wall plate is an extruded aluminium profile which fixes to the wall or steel bracket.
- This veranda is available with 6mm Clear Toughened Glass, with tinted or coloured options available as upgrades.
- 3. This veranda uses our gasketed 6mm glass roof system, which is constructed from T6 grade structural aluminium frame.
- 4. The frame of the veranda is made from aluminium profiles with 150x150mm posts. The frame is powder-coated with two colours available as standard.