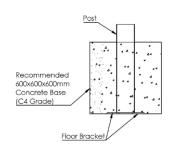

## Material List & Component Information

- 1. The veranda wall plate is an extruded aluminium profile which fixes to the wall or steel bracket.
- This veranda is available with 6mm Clear Toughened Glass, with tinted or coloured options available as upgrades.
- 3. This veranda uses our gasketed 6mm glass roof system, which is constructed from T6 grade structural aluminium frame.
- 4. The frame of the veranda is made from aluminium profiles with 150x150mm posts. The frame is powder-coated with two colours available as standard.