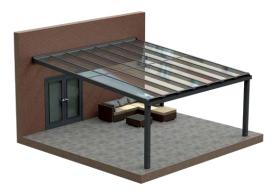

### Simplicity 16

Unbeatable structural performance system that is quick and easy to install. Ideal for cost-effective garden canopies.

The Simplicity 16 is designed for fast installation, durability, and affordability, making it our most cost-effective shade and shelter solution.

With a lightweight roofing system and a 4m projection, it's ideal as a canopy, offering modern aesthetics and exceptional structural performance.

Built to last, it comes with a 10year guarantee and a 60-year life expectancy. The aluminium frame is available in RAL 7016 Anthracite Grey, RAL 9016 White, or RAL 9005 Jet Black, all in a textured finish.

### **Features**

- · 4m Projection
- Up to 4m between posts with **Gutter Support Kit**
- 16mm Multiwall Polycarbonate Roof Sheets in Clear, Opal, Bronze, and Heatguard
- Available with Traditional or **Contemporary Gutter Options**
- **Low Maintenance**
- · Simple Fixing System with Minimal **Parts**