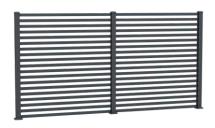

### **A-Fence**

- Up to 1.8mm between posts
- Fire Resistant to A2-s1, d0
- Low maintenance
- 30-Year manufacturer product warranty
- Aluminium 6063 T6 grade
- Weather Resistant
- 5 Fencing Board Systems

Manufactured entirely out of aluminium, A-Fence will revolutionise the fencing market. Requiring very few components to achieve an effective and robust installation, the fire-safe A-Rated aluminium design will be catching the eyes of architects, developers and, of course, homeowners across the country.

### A-Fence

A-Fence is a stylish yet highly practical approach to fencing for residential and commercial premises.

A-Fence aluminium fencing is manufactured in the UK entirely from aluminium and is set to revolutionise the fencing industry. Requiring very few components to achieve an effective and robust installation, installation is quick and easy.

Among the many benefits that A-Fence provides, foremost is the cost-effective solution for futureproofing perimeter fencing. With a lifespan expectancy of at least 60 years, the durability of this product far outweighs that of more traditional methods such as wooden fencing. Aluminium is a lightweight metal but incredibly strong, making it a tough and effective material to use for a safe and secure installation.