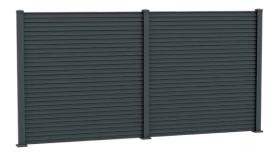

### **A-Fence**

- Up to 1.8mm between posts
- Fire Resistant to A2-s1, d0
- Low maintenance
- 30-Year manufacturer product warranty
- Aluminium 6063 T6 grade
- Weather Resistant
- 5 Fencing Board Systems

Manufactured entirely out of aluminium, A-Fence will revolutionise the fencing market. Requiring very few components to achieve an effective and robust installation, the fire-safe A-Rated aluminium design will be catching the eyes of architects, developers and, of course, homeowners across the country.

### A-Fence

A-Fence is a stylish yet highly practical approach to fencing for residential and commercial premises.

A-Fence aluminium fencing is manufactured in the UK entirely from aluminium and is set to revolutionise the fencing industry. Requiring very few components to achieve an effective and robust installation, installation is quick and easy.

Among the many benefits that A-Fence provides, foremost is the cost-effective solution for futureproofing perimeter fencing. With a lifespan expectancy of at least 60 years, the durability of this product far outweighs that of more traditional methods such as wooden fencing. Aluminium is a lightweight metal but incredibly strong, making it a tough and effective material to use for a safe and secure installation.