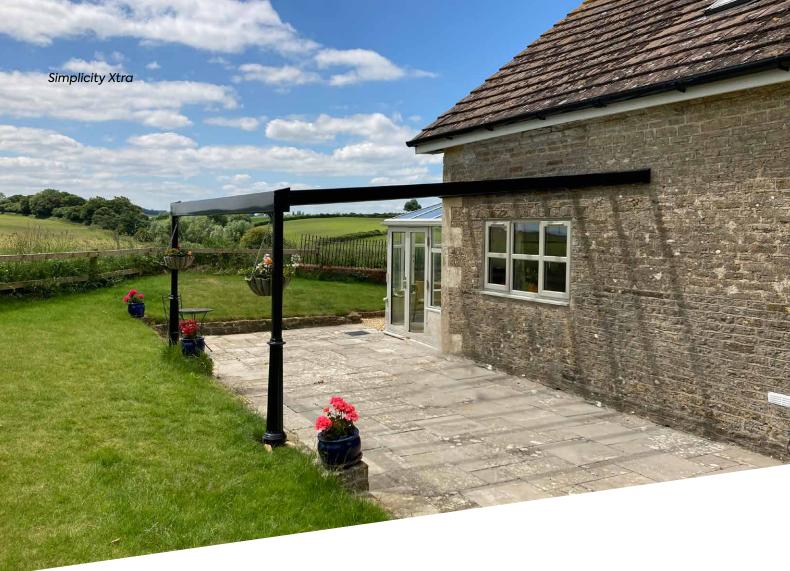

### **Simplicity Xtra**

- Projection up to 4m
- Up to 5m between posts
- 6mm Toughened Glass Roof Available in clear, tinted, or self-cleaning options.
- **Unlimited Length** Extend to fit any project size.
- Reinforced Aluminium Frame Built for superior strength and durability.
- Upgrade Options Add lighting, heaters, or shading solutions among others.

### Simplicity Xtra

Elevate your customers outdoor living experience with the Simplicity Xtra, a versatile addition to your range that caters to various needs. Ideal for creating refined spaces for entertaining, dining, or relaxation, the Simplicity Xtra offers a future proof solution. Explore the adaptability and functionality of this system to meet the diverse requirements of your projects.

The Simplicity Xtra allows for an unparalleled outdoor living solution for areas with a 4m projection. Supporting this remarkable structure, the post dimensions of 70mm x 100mm contribute to its robust contemporary aesthetic, ensuring extensive coverage with minimal posting.