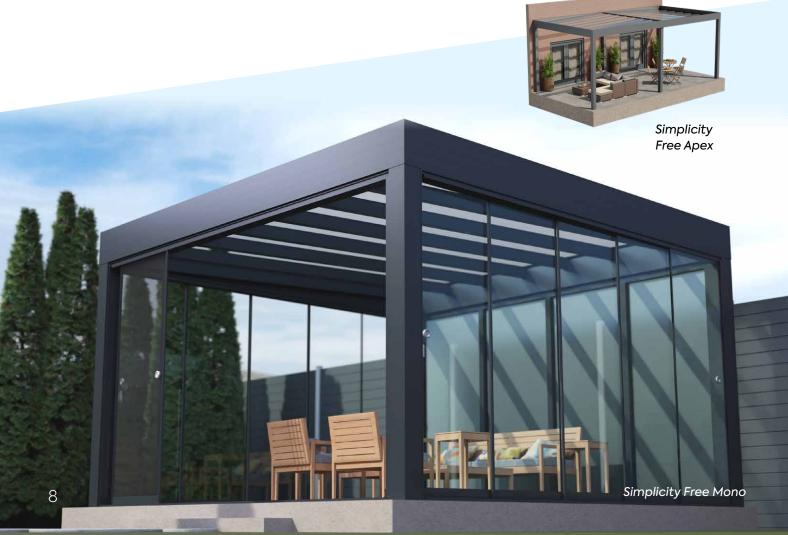

### **Simplicity Free Mono**

- Projection up to 4m
- Up to 4m span between posts
- 6mm Toughened Glass Roof Available in clear or tinted options.
- Freestanding or Wall-Mounted Design Tailored to you customers needs.
- Strong Aluminium Frame Engineered for durability and stability.
- **Upgrade Options** Add lighting, heaters, or shading solutions among others.

### **Simplicity Free Apex**

- Projection up to 6m
- Up to 6m span between posts
- 6mm Toughened Glass Roof Available in clear or tinted options.
- Freestanding Apex Design Perfect for larger, open spaces.
- Heavy-Duty Aluminium Frame Built for strength and stability.
- Upgrade Options Add lighting, heaters, or shading solutions.

### Simplicity Free Mono & Apex

An innovative and versatile system that delivers stunning contemporary aesthetics. Ideal for use as wall-mounted or free-standing veranda, carport, or garden room.

The Simplicity Free systems, including the Mono and Apex, have been created with contemporary design, flawless functionality, and ease of installation in mind. Named for their freestanding options, these systems deliver maximum versatility to homeowners.

These modern structures feature a quick-fit, top-fix/snap-down glazing solution to speed up the installation of toughened glass or polycarbonate roofing.

With a maximum projection of 4 metres and spans up to 6 metres between posts (Apex), the Simplicity Free systems are perfect for any veranda, patio, or carport area.

Constructed from aluminium and designed with the rigours of UK weather in mind, both systems feature sturdy 8mm galvanised steel profile corner connector plates for guaranteed stability. Engineered to last, the Simplicity Free systems have an expected lifespan of 60 years and come with a 10-year guarantee.