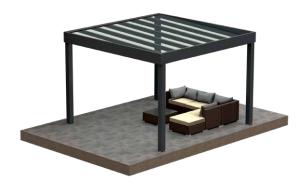

### Simplicity Xtra

Elevate your customers outdoor living experience with the Simplicity Xtra, a versatile addition to your range that caters to various needs. Ideal for creating refined spaces for entertaining, dining, or relaxation, the Simplicity Xtra offers a future proof solution. Explore the adaptability and functionality of this system to meet the diverse requirements of your projects.

The Simplicity Xtra allows for an unparalleled outdoor living solution for areas with a 4m projection. Supporting this remarkable structure, the post dimensions of 70mm x 100mm contribute to its robust contemporary aesthetic, ensuring extensive coverage with minimal posting.

The Simplicity Xtra veranda system offers hassle-free installation and exceptional versatility. Its innovative design ensures a seamless installation process, saving valuable time.

The extreme versatility of the system allows for adaptability in various settings, making it an ideal choice for diverse projects.

Providing assurance of its durability, the Simplicity Xtra comes with a comprehensive package — a full 10-year guarantee and an exceptional 60-year life expectancy for the veranda frame.

This commitment to longevity establishes the Simplicity Xtra as a reliable and enduring choice, perfectly suited for those seeking top-tier outdoor solutions for their projects.

The framework is completely manufactured from aluminium and can be powder coated in a Textured RAL 7016 Anthracite Grey or RAL 9005 Jet Black finish. It also features 6mm toughened glass that is available in a range of tinted options.