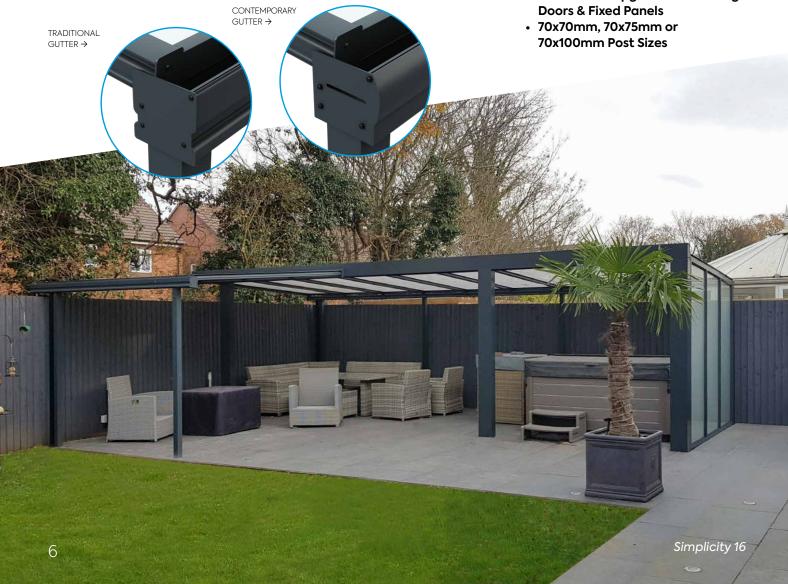

### Simplicity 16

- Projection up to 4m
- Up to 4m between posts with Gutter Support Kit
- Traditional or Contemporary Gutter Options
- 6mm Toughened Glass Clear, tinted, or selfcleaning options.
- Unlimited Length Extend to suit any space.
- Durable Aluminium Frame Strong, lowmaintenance design.
- Upgrade Options Add lighting, heaters, or Victorian styling among others.

### **Upgrades**

- Victorian Gallow Brackets & Base Castings
- RGBW Lighting in Main Bars
- Infrared Heaters
- Multiple Glazing Options
- Glass Room Upgrade with Sliding Doors & Fixed Panels
- 70x70mm, 70x75mm or 70x100mm Post Sizes