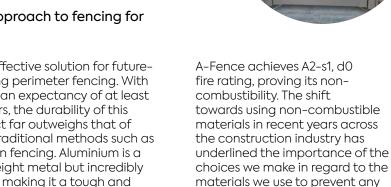

### **A-Fence**

- Up to 1.8mm between posts
- Fire Resistant to A2-s1, d0
- Low maintenance
- 30-Year manufacturer product warranty
- Aluminium 6063 T6 grade
- Weather Resistant
- 5 Fencing Board Systems

Manufactured entirely out of aluminium, A-Fence will revolutionise the fencing market. Requiring very few components to achieve an effective and robust installation, the fire-safe A-Rated aluminium design will be catching the eyes of architects, developers and, of course, homeowners across the country.

### A-Fence

A-Fence is a stylish yet highly practical approach to fencing for residential and commercial premises.

A-Fence aluminium fencing is manufactured in the UK entirely from aluminium and is set to revolutionise the fencing industry. Requiring very few components to achieve an effective and robust installation, installation is quick and easy.

Among the many benefits that A-Fence provides, foremost is the cost-effective solution for futureproofing perimeter fencing. With a lifespan expectancy of at least 60 years, the durability of this product far outweighs that of more traditional methods such as wooden fencing. Aluminium is a lightweight metal but incredibly strong, making it a tough and effective material to use for a safe and secure installation.