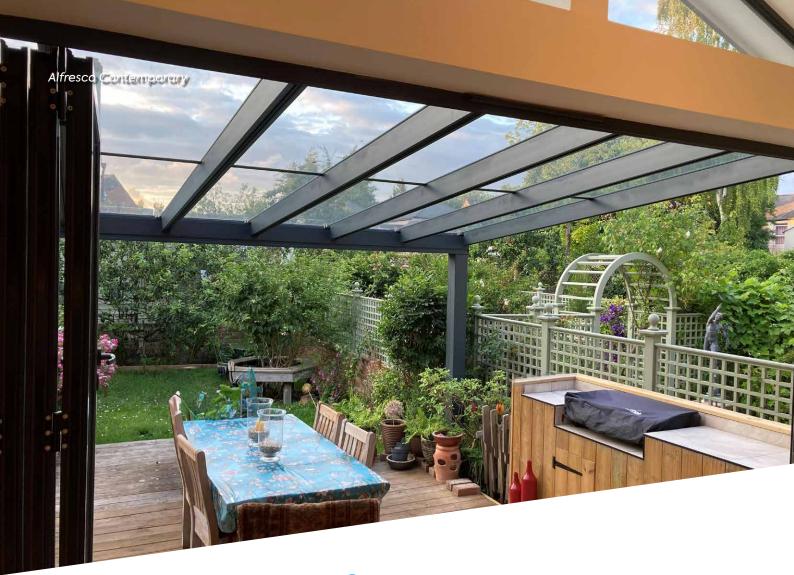

### **Alfresco Contemporary**

The Alfresco Contemporary has the option to span a massive 6 metres from post to post allowing for wide and uncompromised panoramic views.

Inspired through collaboration with a renowned designer, the Alfresco Contemporary represents an innovative and value-driven system, enhancing your customers property. Tailored for businesses in search of sophisticated outdoor solutions. it establishes a robust an invitina space for commercial properties or domestic gardens all year-round.

The roof offers 8mm toughened glass allowing for panoramic view, while also underscoring the Alfresco's commitment to quality. Integrated gutters and concealed downpipes within the frame highlight the streamlined appearance, catering to the discerning aesthetics.

Crafted entirely from aluminium for enduring reliability, the Alfresco boasts easy-fix clips on profiles, concealing fixings and downpipes to achieve a refined, modern look.

This design feature, in addition to enhancing visual appeal, accommodates the concealment of cables for supplementary features such as lighting, heating, or a sound system. The result is a seamless and elegant integration, eliminating the need for unsightly trailing cables.

The Alfresco is more than a product: it's a commitment to reliability and style. With a 10-year guarantee and a minimum 60-year life expectancy, it offers peace of mind with a durable and long-lasting investment. Explore optional extras to customise this outdoor solution, demonstrating adaptability to meet specific business needs. The Alfresco Contemporary emerges as the preferred choice for those seeking top-tier, bespoke outdoor solutions.