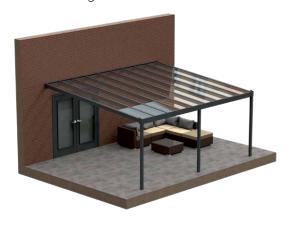

### Simplicity 6

Simplicity 6 is our most popular system. It offers a stylish veranda solution that is glazed with 6mm toughened glass.

The Simplicity 6 veranda combines elegant posts, glass roofing options, and easy installation, offering an affordable and versatile outdoor solution. Available with clear or self-cleaning glass, it enhances acoustic comfort and minimises maintenance.

Spanning up to 3.5m from the wall with unlimited length potential, it suits both domestic and commercial spaces. Built with a durable aluminium frame, it comes with a 10-year guarantee and a 60-year life expectancy, ensuring long-term value.

Customisable in RAL 7016 Anthracite Grey Textured, RAL 9016 White Semi-Gloss, or RAL 9005 Jet Black Textured finishes, the Simplicity 6 also offers a choice of Traditional or Contemporary guttering for a tailored look.

### **Features**

- 3.5m Projection
- Up to 4m between posts with Gutter Support Kit
- 6mm Toughened Glass
- Available with Traditional or Contemporary Gutter Options
- UV Activated Self-Cleaning Glass
- Low Maintenance
- · High Light Transmittance
- Simple Fixing System with Minimal Parts