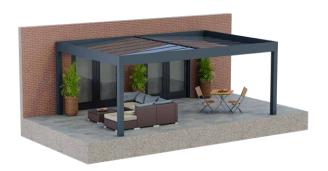

## Simplicity 35

The Simplicity 35 is durable, versatile, and benefits from unlimited length making this the ideal solution for commercial properties and those domestic homeowners looking to cover a significant space.

It is completely constructed from aluminium, giving you a structure with unbeatable durability together with a life expectancy of up to 60 years. This robust system is also supplied with a full 10 year quarantee.

The Sim 35 can be manufactured to any length to meet specific requirements and can span up to 6 metres, enabling you to cover a larger space using a minimal number of posts.

It has a modern, stylish appearance and benefits from robust integral aluminium guttering which creates an attractive finish to the structure while also ensuring a quick installation.

Furthermore, this aluminium guttering requires minimal subsequent maintenance throughout the product's lifetime.

The Simplicity 35 system features 35mm structured polycarbonate roof panels, which are available in clear, opal, bronze, or Heatshield Grey and offers in excess of 98% UV protection.

The Simplicity 35 has a variable wall pitch so you can decide on the height of the wall-plate to suit your needs. The aluminium framework is supplied in Anthracite Grey Textured (RAL 7016) and White Textured (RAL 9016) as standard.