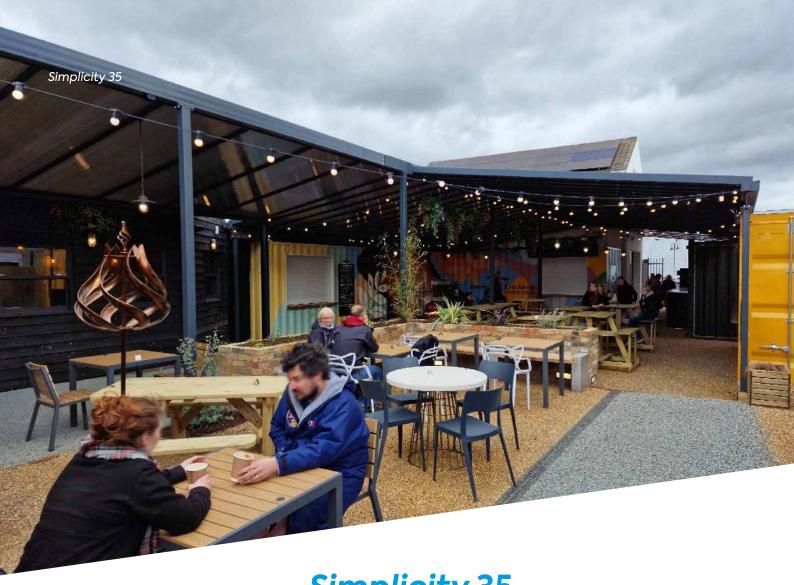

### Simplicity 35

- Projection up to 6m
- Up to 3.5m between posts
- **35mm Polycarbonate Roof** Choose from Clear, Opal, Bronze, or Heatshield.
- Unlimited Length Extend for large coverage.
- Heavy-Duty Aluminium Frame Built for strength and durability.
- **Upgrade Options** Add lighting, heaters, or Victorian styling among others.

## Simplicity 35

The Simplicity 35 is durable, versatile, and benefits from unlimited length making this the ideal solution for commercial properties and those domestic homeowners looking to cover a significant space.

The Sim 35 can be manufactured to any length to meet specific requirements and can span up to 6 metres, enabling you to cover a larger space using a minimal number of posts.

It has a modern, stylish appearance and benefits from robust integral aluminium guttering which creates an attractive finish to the structure while also ensuring a quick installation.