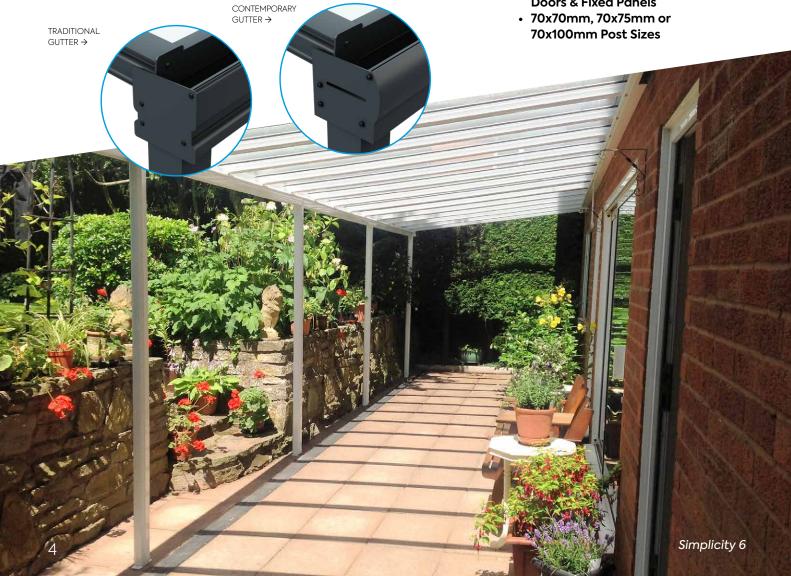

### Simplicity 6

- Projection up to 3.5m
- Up to 4m between posts with Gutter Support Kit
- Traditional or Contemporary Gutter Options
- 6mm Toughened Glass Clear, tinted, or selfcleaning options.
- Unlimited Length Extend to suit any space.
- Durable Aluminium Frame Strong, lowmaintenance design.
- Upgrade Options Add lighting, heaters, or Victorian styling among others.

Customisable in RAL 7016 Anthracite Grey Textured, RAL 9016 White Semi-Gloss, or RAL 9005 Jet Black Textured finishes, the Simplicity 6 also offers a choice of Traditional or Contemporary guttering for a tailored look.

### **Features**

- 3.5m Projection
- Up to 4m between posts with Gutter Support Kit
- 6mm Toughened Glass
- Available with Traditional or Contemporary Gutter Options
- UV Activated Self-Cleaning Glass
- Low Maintenance
- · High Light Transmittance
- Simple Fixing System with Minimal Parts

### **Upgrades**

- Victorian Gallow Brackets & Base Castings
- RGBW Lighting in Main Bars
- Infrared Heaters
- Multiple Glazing Options
- Glass Room Upgrade with Sliding Doors & Fixed Panels
- 70x70mm, 70x75mm or 70x100mm Post Sizes