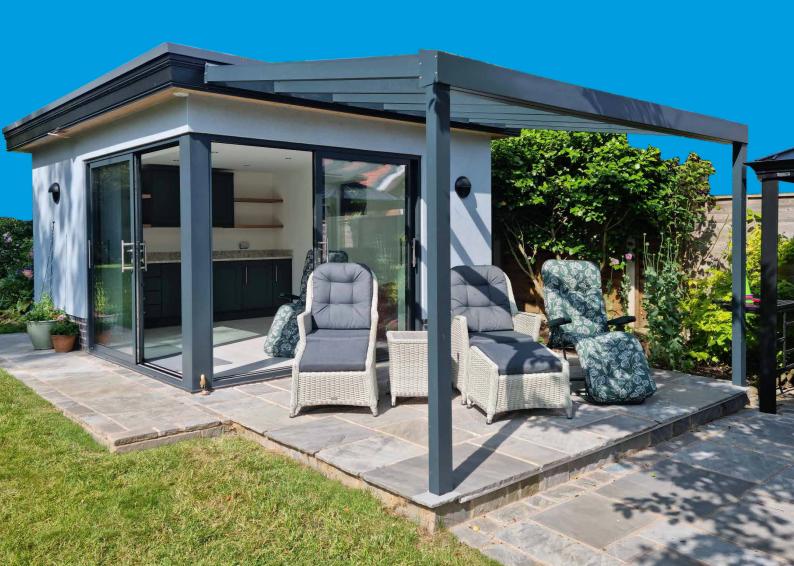

### Simplicity 6

Simplicity 6 is our most popular system. It offers a stylish veranda solution that is glazed with 6mm toughened glass.

The Simplicity 6 veranda combines elegant posts, glass roofing options, and easy installation, offering an affordable and versatile outdoor solution. Available with clear or self-cleaning glass, it enhances acoustic comfort and minimises maintenance.

Spanning up to 3.5m from the wall with unlimited length potential, it suits both domestic and commercial spaces. Built with a durable aluminium frame, it comes with a 10-year guarantee and a 60-year life expectancy, ensuring long-term value.

Customisable in RAL 7016 Anthracite Grey Textured, RAL 9016 White Semi-Gloss, or RAL 9005 Jet Black Textured finishes, the Simplicity 6 also offers a choice of Traditional or Contemporary guttering for a tailored look.