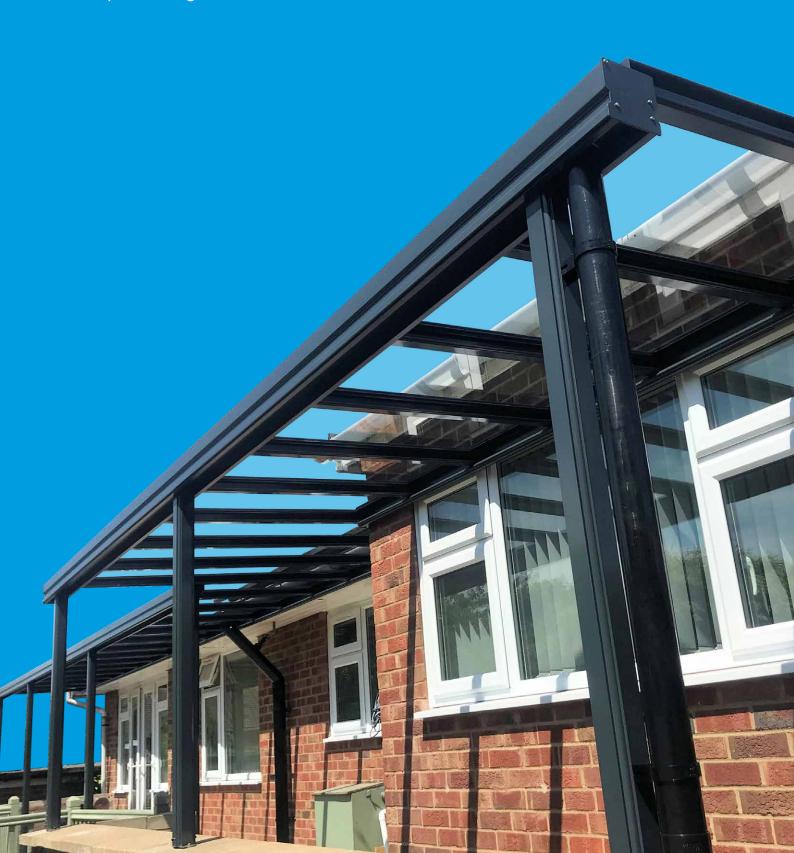

### Simplicity 6

Simplicity 6 is our most popular system. It offers a stylish veranda solution that is glazed with 6mm toughened glass.

The Simplicity 6 veranda combines elegant posts, glass roofing options, and easy installation, offering an affordable and versatile outdoor solution. Available with clear or self-cleaning glass, it enhances acoustic comfort and minimises maintenance.

Spanning up to 3.5m from the wall with unlimited length potential, it suits both domestic and commercial spaces. Built with a durable aluminium frame, it comes with a 10-year guarantee and a 60-year life expectancy, ensuring long-term value.

Customisable in RAL 7016 Anthracite Grey Textured, RAL 9016 White Semi-Gloss, or RAL 9005 Jet Black Textured finishes, the Simplicity 6 also offers a choice of Traditional or Contemporary guttering for a tailored look.